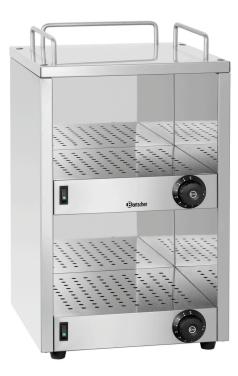

## Cup warmer TA720

## Description

Pre-warmed cups for extra coffee enjoyment – the separately controllable heat supply can be progressively adjusted for both levels.

## Features

- Power load:
- Capacity cups max.:
- Material:
- Important information:
- ON/OFF switch:
- Temperature range to:
- Properties: Size utility space:
- Height inside, each:
- Safety thermostat:
- Protection class:
- Size:
- Weight:

0,14 kW | 230 V | 50/60 Hz 72 Stainless steel -Yes 60 °C With worktop surface, dimensions: W 250 x D 250 mm W 280 x D 295 mm 175 mm Yes -W 320 x D 345 x H 550 mm 10.7 kg

- 2 levels with separately controllable heat supply
  - Can be regulated steplessly