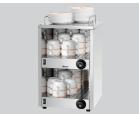

0,14 kW | 230 V | 50/60 Hz 72 Stainless steel -Yes 60 °C With worktop surface, dimensions: W 250 x D 250 mm W 280 x D 295 mm 175 mm Yes -W 320 x D 345 x H 550 mm 10.7 kg

- 2 levels with separately controllable heat supply
  - Can be regulated steplessly

- Max. cup capacity: 72
- Dimensions of each storage space: W 280 x D 295 x H 175 mm

- Unheated storage space on the top of the device
  - Perfect for saucers