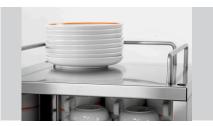

- Max. cup capacity: 72
- Dimensions of each storage space: W 280 x D 295 x H 175 mm

- Unheated storage space on the top of the device
  - Perfect for saucers