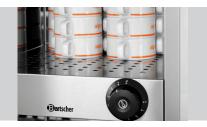

0,14 kW | 230 V | 50/60 Hz 72 Stainless steel -Yes 60 °C With worktop surface, dimensions: W 250 x D 250 mm W 280 x D 295 mm 175 mm Yes -W 320 x D 345 x H 550 mm 10.7 kg

- 2 levels with separately controllable heat supply
  - Can be regulated steplessly

- Max. cup capacity: 72
- Dimensions of each storage space: W 280 x D 295 x H 175 mm

- Unheated storage space on the top of the device
  - Perfect for saucers