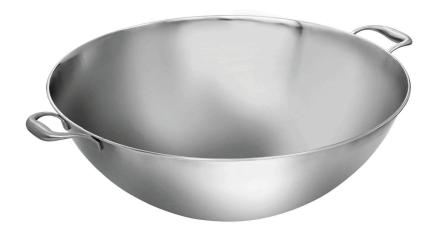

## Wok pan W510F

XXL wok pan

Content: 22 litres

Design of base: Flat✓ Diameter of base: 70 mm

2 handles on side

## Description

This XXL wok pan has a 22-litre capacity and is the ideal complement to induction wok IW80. The small base and two handles at the side ensure better stability and hold during the cooking process.

## Features

Diameter surface: 70 mm
 Content: 22 litre(s)

Including:
With opposite handle:
Height pan without lid:
195 mm

Height pan without lid:
Design base:
Induction-suitable:
Diameter:
Material:
195 mm
Yes
510 mm
Stainless steel