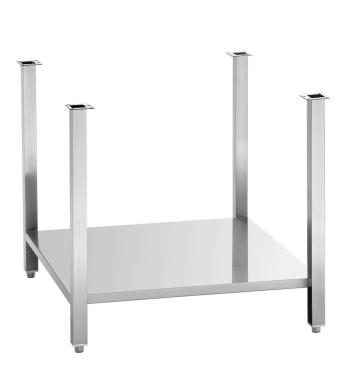

## Description

From a table-top appliance to a floor-standing appliance – the stable sub-structure 4P 3550-1 TCK provides induction cookers 4P 35-1 TCK and 4P 50-1 TCK with additional utility space thanks to the intermediate shelf. The leg length of 662 mm brings the compatible induction cookers to a comfortable working height.

## Features

| • Material:                                   | Stainless steel                |
|-----------------------------------------------|--------------------------------|
| <ul> <li>Height-adjustable feet:</li> </ul>   | Yes                            |
| Delivery state:                               | Building kit (simple assembly) |
| Estimated delivery time from our warehouse in | 09 / 2024                      |
| Salzkotten, Germany is week:                  |                                |
| Base shelf:                                   | Yes                            |
| <ul> <li>Important information:</li> </ul>    | -                              |
| Colour:                                       | Silver                         |
| • Size:                                       | W 720 x D 800 x H 663 mm       |
| • Weight:                                     | 7.58 kg                        |
| -                                             | -                              |