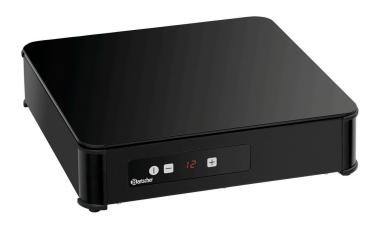

## Induction warming plate IW3-SW

The design of this hot plate makes every buffet look more appealing. The practical solution of connecting and switching 4 appliances with the optionally available cable in one circuit also ensures a uniform, high-quality look when serving food.

## **Features**

- 0,3 kW | 230 V | 50-60 Hz • Power load: · Material: Steel
- Important information: Pluggable · Equipment connection: 40 °C to 95 °C • Temperature range: • Control unit: Electronic Touch
- · Control lamp:
- Size cerane surface: W 390 x D 390 mm • Overheating protection: No • Digital display: Yes • ON/OFF switch: Yes · Colour: Black • Can be installed: Yes
- Pot recognition: · Pot diameter max: 200 - 380 mm

Number of warming stations:

Type of warming station(s): Induction
 Control panel: On the appliance
 Size: W 390 x D 390 x H 100 mm

• Weight: 5.37 kg