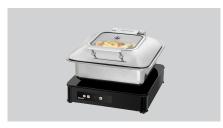

## Induction warming plate IW3-SW

The design of this hot plate makes every buffet look more appealing. The practical solution of connecting and switching 4 appliances with the optionally available cable in one circuit also ensures a uniform, high-quality look when serving food.

▶ Continue on the next page

- ► Table-top warming plate
  - ✓ Ideally suited for warm buffets
- ► Keeping warm with induction
  - √ 300 Watt
- Pot detection
  - ✓ Pot diameter max.: 200 380 mm

- Easy operation
  - ✓ Temperature control in 5°C steps