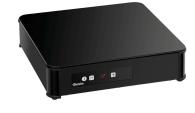

## Induction warming plate IW3-SW

The design of this hot plate makes every buffet look more appealing. The practical solution of connecting and switching 4 appliances with the optionally available cable in one circuit also ensures a uniform, high-quality look when serving food.

## **Features**

- 0,3 kW | 230 V | 50-60 Hz • Power load: · Material: Steel
- Important information: Pluggable · Equipment connection: 40 °C to 95 °C • Temperature range: • Control unit: Electronic Touch
- · Control lamp:
- Size cerane surface: W 390 x D 390 mm • Overheating protection: No • Digital display: Yes • ON/OFF switch: Yes · Colour: Black • Can be installed: Yes
- Pot recognition: · Pot diameter max: 200 - 380 mm

## Induction warming plate IW3-SW

Lock button (child protection):
 Material hob:
 Glass
 Regulation of:
 Output

Number of temperature levels:
Intervals temperature setting:
Properties:
Output max.:
300

• Combinability: 4 appliances can be switched in sequence in 1 power circuit

Number of warming stations:

Type of warming station(s): Induction
 Control panel: On the appliance
 Size: W 390 x D 390 x H 100 mm

• Weight: 5.37 kg