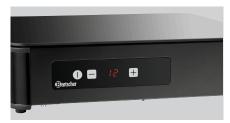

## **Features**

- 0,3 kW | 230 V | 50-60 Hz • Power load: · Material: Steel
- Important information: Pluggable · Equipment connection: 40 °C to 95 °C • Temperature range: • Control unit: Electronic Touch
- · Control lamp:
- Size cerane surface: W 390 x D 390 mm • Overheating protection: No • Digital display: Yes • ON/OFF switch: Yes · Colour: Black • Can be installed: Yes
- Pot recognition: · Pot diameter max: 200 - 380 mm

## Induction warming plate IW3-SW

Lock button (child protection):
 Material hob:
 Glass
 Regulation of:
 Output

Number of temperature levels:
Intervals temperature setting:
Properties:
Output max.:
300

• Combinability: 4 appliances can be switched in sequence in 1 power circuit