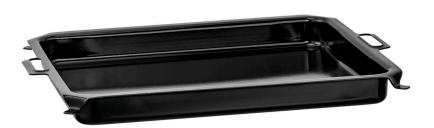

# Grill pan TB1100

► Designed for the gas table-top roasters TB1100PF and TB1100R

Enamelled tin grill pan

### Description

Thanks to the enamelled, scratch-proof design, this grill pan, designed for the gas table-top roasters TB1100PF and TB1100R, is particularly robust and durable.

### **Features**

• Material: Enamelled Steel plate

Important information:
With handle(s):

• With handle(s):

• Size: W 705 x D 540 x H 70 mm

• Weight: 8.83 kg