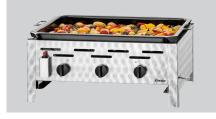

# Grill pan TB1100

► Designed for the gas table-top roasters TB1100PF and TB1100R

Enamelled tin grill pan

### Description

Thanks to the enamelled, scratch-proof design, this grill pan, designed for the gas table-top roasters TB1100PF and TB1100R, is particularly robust and durable.

### **Features**

• Material: Enamelled Steel plate

Important information:
With handle(s):

• With handle(s):

• Size: W 705 x D 540 x H 70 mm

• Weight: 8.83 kg