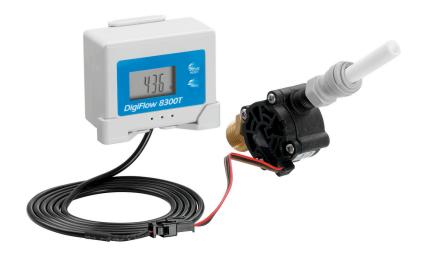

## Water meter W3B-1

- Designed for:
- ✓ Water filter system K3600L
- Water pressure: 3 bar
- Water intake temperature
  - ✓ 2 °C to 30 °C
- Water connection
- √ 1/<sub>4</sub>"

## Description

The water meter is ideal for use with the water filter system K3600L. It ensures uninterrupted high water quality thanks to an acoustic signal that sounds when the cartridge needs to be changed.

## **Features**

• Colour: Steel grey

Designed for: Water filter system K3600L

Water intake temperature from: 2 °C
Water intake temperature to: 30 °C
Water connection: 1/4"
Water pressure: 3 bar

Operated via: Batteries ( 2 x AA )
Including: 2 AA batteries
1/4" to 1/8" adapter