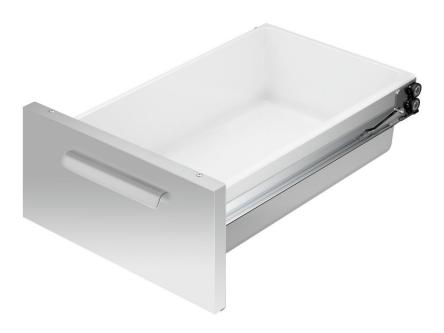

### Drawer 650, W400, set of 2

#### Features

| Size plastic tray: | W 325 x D 530 x H 150 mm |
|--------------------|--------------------------|
|--------------------|--------------------------|

• Number of drawers: 2

• Set comprises: 2 drawers • With plastic inserts: Yes

• Norm-format drawers: 1/1 GN

• GN-capable: Yes • Properties: CNS 18/10 • Material:

• Important information:

• Size inside: W 297 x D 502 x H 148 mm • Series: W 396 x D 570 x H 392 mm • Size:

• Weight: 9.1 kg