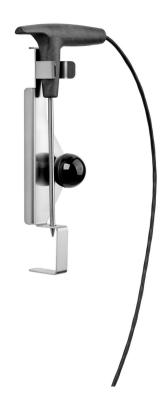

## Description

Perfectly cooked steaks, succulent roasts, tender chicken legs with crispy skin - meal preparation in a combi steamer is much more reliable with a core temperature sensor. The magnetic holder can be easily attached to any part of your combi steamer.

## **Features**

- Set comprises:
- Length cable:Puncture depth:
- Material:
- Diameter temperature sensor:
- Important information:
- Material temperature sensor:
- Designed for:
- Size:Weight:

- 1 core temperature sensor
- 1 holder
- 1,9 m
- 80 mm Chrome-nickel steel
- Plastic 3 mm
- -
- Chrome-nickel steel
- Combi steamers series Silversteam K
- W 175 x D 25 x H 270 mm
- 0.54 kg

- Designed for:
  - ✓ Combi steamer Silversteam K

- > Set consists of:
  - √ 1 core temperature sensor
  - ✓ 1 holder

- Average temperature sensor: 3 mm
- ▶ Puncture depth: 80 mm