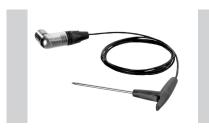

## **Features**

- Set comprises:
- Length cable:Puncture depth:
- Material:
- Diameter temperature sensor:
- Important information:
- Material temperature sensor:
- Designed for:
- Size:Weight:

- 1 core temperature sensor
- 1 holder
- 1,9 m
- 80 mm Chrome-nickel steel
- Plastic 3 mm
- -
- Chrome-nickel steel
- Combi steamers series Silversteam K
- W 175 x D 25 x H 270 mm
- 0.54 kg

- Designed for:
  - ✓ Combi steamer Silversteam K

- > Set consists of:
  - √ 1 core temperature sensor
  - ✓ 1 holder

- Average temperature sensor: 3 mm
- ▶ Puncture depth: 80 mm