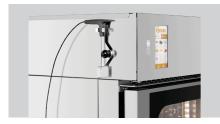

## Description

Perfectly cooked steaks, succulent roasts, tender chicken legs with crispy skin - meal preparation in a combi steamer is much more reliable with a core temperature sensor. The magnetic holder can be easily attached to any part of your combi steamer.