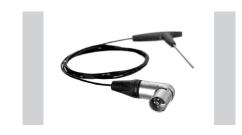

## Description

Perfectly cooked steaks, succulent roasts, tender chicken legs with crispy skin - meal preparation in a combi steamer is much more reliable with a core temperature sensor. The magnetic holder can be easily attached to any part of your combi steamer.

## **Features**

- Set comprises:
- Length cable:Puncture depth:
- Material:
- Diameter temperature sensor:
- Important information:
- Material temperature sensor:
- Designed for:
- Size:Weight:

- 1 core temperature sensor
- 1 holder
- 1,9 m
- 80 mm Chrome-nickel steel
- Plastic 3 mm
- -
- Chrome-nickel steel
- Combi steamers series Silversteam K
- W 175 x D 25 x H 270 mm
- 0.54 kg

- Designed for:
  - ✓ Combi steamer Silversteam K

- > Set consists of:
  - √ 1 core temperature sensor
  - ✓ 1 holder

- Average temperature sensor: 3 mm
- ▶ Puncture depth: 80 mm