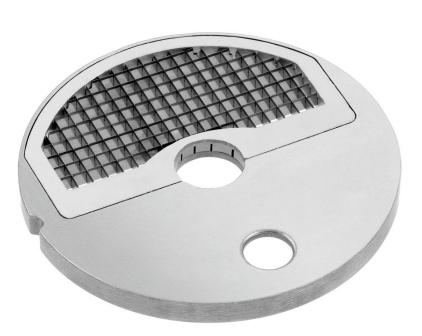

## Cutting disc for dices PS8

Designed for vegetable cutter GMS600

## Description

The disk can only be used in combination with the cutter disk DF8.

## Features

- Can only be used in combination with:
- Cutting thickness:
- Designed for:
- Important information: • Suitable for:
- Size:
- Weight:

Cutting disc for slices DF8 8 x 8 mm Cubes Vegetable cutter GMS601 W 209 x D 209 x H 16 mm 0.7 kg