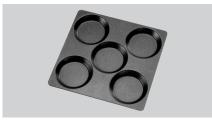

## Recess pan E5M110 Snackjet

- Good thermal conduction for perfect results 🗸 5 holes
  - ✓ Cast aluminium, coated

5 holes 🗸 Ø 11 cm 🗸 Height 1.5 cm

Designed for the Snackjet 200

Description

A well-rounded affair – this 5-hole Snackjet pan can be used in a variety of ways: Shaping fried eggs and pancakes, preparing scrambled eggs in portions and heating up different types of tapas are just a few.

## • Material:

- Designed for:
- Properties:
- Model:
- Important information:
- Estimated delivery time from our warehouse in Salzkotten, Germany is week:
- Size:
- Weight:

Cast aluminium Coated Snackjet 200 Microwave suitable 5 recesses, Ø 11 cm, height 1.5 cm

05 / 2023

W 282 x D 292 x H 20 mm 0.87 kg