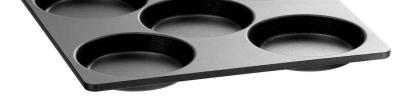

## Recess pan E5M110 Snackjet

- Good thermal conduction for perfect results 🗸 5 holes
  - ✓ Cast aluminium, coated

5 holes 🗸 Ø 11 cm 🗸 Height 1.5 cm

Designed for the Snackjet 200

Description

A well-rounded affair – this 5-hole Snackjet pan can be used in a variety of ways: Shaping fried eggs and pancakes, preparing scrambled eggs in portions and heating up different types of tapas are just a few.

## • Material:

- Designed for:
- Properties:
- Model:
- Important information:
- Estimated delivery time from our warehouse in Salzkotten, Germany is week:
- Size:
- Weight:

Cast aluminium Coated Snackjet 200 Microwave suitable 5 recesses, Ø 11 cm, height 1.5 cm

05 / 2023

W 282 x D 292 x H 20 mm 0.87 kg