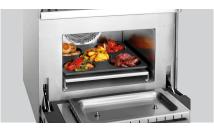

## Recess pan E5M110 Snackjet

- Good thermal conduction for perfect results 🗸 5 holes
  - ✓ Cast aluminium, coated

5 holes 🗸 Ø 11 cm 🗸 Height 1.5 cm

Designed for the Snackjet 200

Description

A well-rounded affair – this 5-hole Snackjet pan can be used in a variety of ways: Shaping fried eggs and pancakes, preparing scrambled eggs in portions and heating up different types of tapas are just a few.