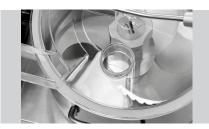

- 1,8 kW | 230 V | 50/60 Hz
- Plastic
- Stainless steel
- -
- 6 litre(s)
- Yes
- 40 mm 2100 r. / min.
- 2 blades (double knife)
- Stainless steel
- Ø 270 mm, height 156 mm
- 2
- Simple cleaning
- Knives, pot and lid are dishwasher-safe
- Stepless
- W 310 x D 490 x H 395 mm
- 18.7 kg

Content: 6 litres

- Max. speed: 2,100 rpm
- ► Speed regulation: Infinite

- ▶ 1 double blade
  - ✓ Stainless steel

2 safety switches

- Easy to clean
  - ✓ Dishwasher-safe blade, pot and lid