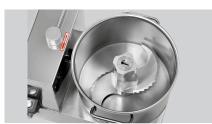

- 1,8 kW | 230 V | 50/60 Hz
- Plastic
- Stainless steel
- -
- 6 litre(s)
- Yes
- 40 mm 2100 r. / min.
- 2 blades (double knife)
- Stainless steel
- Ø 270 mm, height 156 mm
- 2
- Simple cleaning
- Knives, pot and lid are dishwasher-safe
- Stepless
- W 310 x D 490 x H 395 mm
- 18.7 kg

Content: 6 litres

- Max. speed: 2,100 rpm
- ► Speed regulation: Infinite

- ▶ 1 double blade
  - ✓ Stainless steel

2 safety switches

- Easy to clean
  - ✓ Dishwasher-safe blade, pot and lid