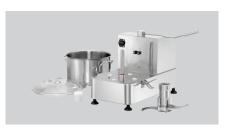

## Cutter 1000

The perfect little helper when preparing food. With its double knife, this cutter can chop vegetables or meat into small pieces really fast, making it ideal for soups, sauces, forcemeats for terrines and finely chopped sausage meat.

## **Features**

- Power load:
- Material:
- Important information:
- Content:
- ON/OFF switch:
- Diameter filling shaft:
- Rpm max.:Design knife:
- Design kinie.
- Dimensions stainless steel bowl:
- Safety switch:
- Properties:
- Speed control:
- Size:
- · Weight:

- 1,8 kW | 230 V | 50/60 Hz
- Plastic
- Stainless steel
- -
- 6 litre(s)
- Yes
- 40 mm 2100 r. / min.
- 2 blades (double knife)
- Stainless steel
- Ø 270 mm, height 156 mm
- 2
- Simple cleaning
- Knives, pot and lid are dishwasher-safe
- Stepless
- W 310 x D 490 x H 395 mm
- 18.7 kg

Content: 6 litres

- Max. speed: 2,100 rpm
- ► Speed regulation: Infinite

- ▶ 1 double blade
  - ✓ Stainless steel

2 safety switches

- Easy to clean
  - ✓ Dishwasher-safe blade, pot and lid