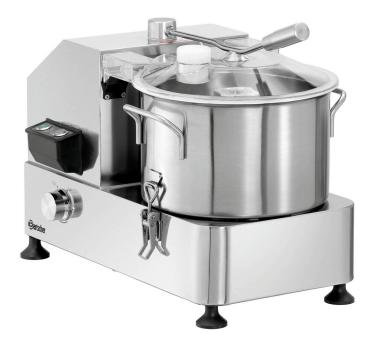

## Cutter 1000

The perfect little helper when preparing food. With its double knife, this cutter can chop vegetables or meat into small pieces really fast, making it ideal for soups, sauces, forcemeats for terrines and finely chopped sausage meat.

## **Features**

- Power load:
- Material:
- Important information:
- Content:
- ON/OFF switch:
- Diameter filling shaft:
- Rpm max.:Design knife:
- Design kinie.
- Dimensions stainless steel bowl:
- Safety switch:
- Properties:
- Speed control:
- Size:
- · Weight:

- 1,8 kW | 230 V | 50/60 Hz
- Plastic
- Stainless steel
- -
- 6 litre(s)
- Yes
- 40 mm 2100 r. / min.
- 2 blades (double knife)
- Stainless steel
- Ø 270 mm, height 156 mm
- 2
- Simple cleaning
- Knives, pot and lid are dishwasher-safe
- Stepless
- W 310 x D 490 x H 395 mm
- 18.7 kg

Content: 6 litres

- Max. speed: 2,100 rpm
- ► Speed regulation: Infinite

- ▶ 1 double blade
  - ✓ Stainless steel

2 safety switches

- Easy to clean
  - ✓ Dishwasher-safe blade, pot and lid