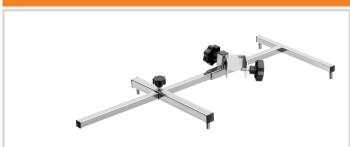

## Wall holder STM3 WH1

- Not included in delivery:
- Important information:
- Size:
- Weight:

Attachment material CNS 18/10

W 140 x D 135 x H 90 mm

0.17 kg

Code-No. 130138 GTIN 4015613670744