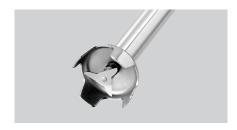

### Features

400 mm • Length mixing rod: · Design knife: Ø 60 mm 3 cutters

Approx 80 litres • Processing max.: • Material: CNS 18/10

• Important information: • Designed for: Mixing Mashing

Chopping W 90 x D 90 x H 430 mm • Size: 1.5 kg