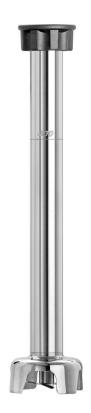

## Mixing bar STM3 400

▶ Designed for the motor blocks STM3

Mixing rod length: 400 mm

### Features

400 mm • Length mixing rod: · Design knife: Ø 60 mm 3 cutters

Approx 80 litres • Processing max.: • Material: CNS 18/10

• Important information: • Designed for: Mixing Mashing

Chopping W 90 x D 90 x H 430 mm • Size: 1.5 kg