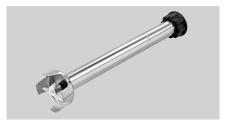

## Mixing bar STM3 400

▶ Designed for the motor blocks STM3

Mixing rod length: 400 mm

### Features

400 mm • Length mixing rod: · Design knife: Ø 60 mm 3 cutters

Approx 80 litres • Processing max.: • Material: CNS 18/10

• Important information: • Designed for: Mixing Mashing

Chopping W 90 x D 90 x H 430 mm • Size: 1.5 kg