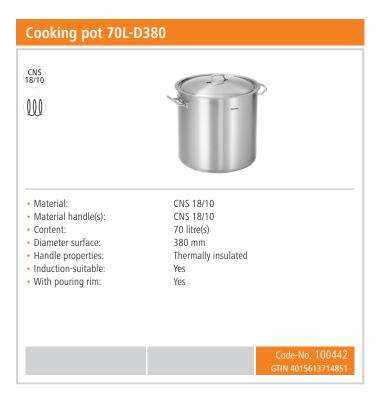

own. The hand blender is held in the holder as required, allowing foods to be chopped, puréed and stirred during heating while leaving your hands free.

## Features

- Material:
- Hand blender diameter:
- Important information:
- Pot diameter max:
- Properties:
- Designed for:
- Size:
- Weight:

Stainless steel Up to 42 mm

400 - 690 mm Adjustable position and angle Stick mixer set 1000 W 625 x D 105 x H 65 mm 1.29 kg



Designed for:✓ Hand Blender Set 1000



- Great time savings
- More flexibility in the kitchen
- With the help of the hand blender holder, foods can be chopped, puréed and heated while being stirred.



- Adjustable hand blender position and angle
  - Pot diameter: 400 690 mm
  - ✓ Blender stick diameter: Up to 42 mm





## Hand blender holder STMS 1000 Add on Products