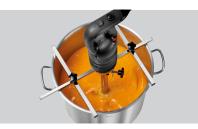

## Description

Huge time savings and more flexibility in the kitchen: With the help of the hand blender holder, the work practically gets done all on its own. The hand blender is held in the holder as required, allowing foods to be chopped, puréed and stirred during heating while leaving your hands free.

Designed for:✓ Hand Blender Set 1000

- Great time savings
- More flexibility in the kitchen
- With the help of the hand blender holder, foods can be chopped, puréed and heated while being stirred.

- Adjustable hand blender position and angle
  - Pot diameter: 400 690 mm
  - ✓ Blender stick diameter: Up to 42 mm