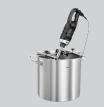

## Description

Huge time savings and more flexibility in the kitchen: With the help of the hand blender holder, the work practically gets done all on its own. The hand blender is held in the holder as required, allowing foods to be chopped, puréed and stirred during heating while leaving your hands free.

Designed for:✓ Hand Blender Set 1000

- Great time savings
- More flexibility in the kitchen
- With the help of the hand blender holder, foods can be chopped, puréed and heated while being stirred.

- Adjustable hand blender position and angle
  - Pot diameter: 400 690 mm
  - ✓ Blender stick diameter: Up to 42 mm