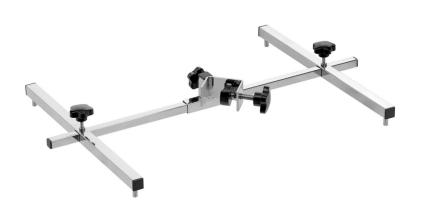

## Features

- Material:
- Hand blender diameter:
- Important information:
- Pot diameter max:
- Properties:
- Designed for:
- Size:
- Weight:

Stainless steel Up to 42 mm

400 - 690 mm Adjustable position and angle Stick mixer set 1000 W 625 x D 105 x H 65 mm 1.29 kg

Designed for:✓ Hand Blender Set 1000

- Great time savings
- More flexibility in the kitchen
- With the help of the hand blender holder, foods can be chopped, puréed and heated while being stirred.

- Adjustable hand blender position and angle
  - Pot diameter: 400 690 mm
  - ✓ Blender stick diameter: Up to 42 mm