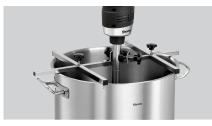

## Description

Huge time savings and more flexibility in the kitchen: With the help of the hand blender holder, the work practically gets done all on its own. The hand blender is held in the holder as required, allowing foods to be chopped, puréed and stirred during heating while leaving your hands free.

Designed for:✓ Hand Blender Set 1000

- Great time savings
- More flexibility in the kitchen
- With the help of the hand blender holder, foods can be chopped, puréed and heated while being stirred.

- Adjustable hand blender position and angle
  - Pot diameter: 400 690 mm
  - ✓ Blender stick diameter: Up to 42 mm