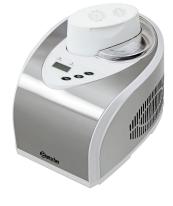

- ► Removable ice-cream container
  - ✓ Made from aluminium
- ✓ Volume: Approx. 1.4 litres
- lce-cream production:
  - ✓ Approx. 30 to 60 minutes
- Includes
  - ✓ 1 measuring beaker
  - ✓ 1 ice-scream scoop

## **Features**

· Control unit:

• Power load: 0,15 kW | 230 V | 50 Hz

• Content: Knob • Content: 1,4 litre(s)

• Cooling: Compressor
• Digital display: Yes

Designed for:
 Frozen yogurt
Half-frozen desserts

Half-frozen desserts Sorbets

Electronic

• Freezing range to: Ice cream
Approx. -35 °C

Ice production: Approx. 30 to 60 minutes
 Properties ice tray: Can be removed
 Material: Aluminium

• Material: Stainless steel
Plastic

• Including: 1 ice portioning spoon

## Ice-cream maker 1,4L

1 measuring beaker

Including:Important information:Colour: Silver White

• ON/OFF switch: Yes Coolant:

R600a / 0.026 kg W 290 x D 390 x H 315 mm • Size:
• Weight:

10.1 kg