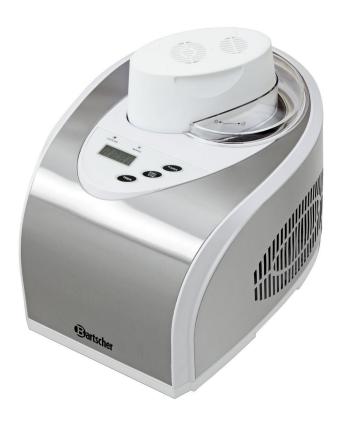

## Ice-cream maker 1,4L

## Description

For the fast preparation of fresh types of ice-cream to your exact taste! Sorbets, semi-frozen desserts, and frozen yogurts are also child's play with this machine.

- Designed for:
  - ✓ Frozen yogurt
  - ✓ Semi-frozen desserts
  - ✓ Sorbets
  - ✓ Ice-cream

- ► Removable ice-cream container
  - ✓ Made from aluminium
- ✓ Volume: Approx. 1.4 litres
- lce-cream production:
  - ✓ Approx. 30 to 60 minutes
- Includes
  - ✓ 1 measuring beaker
  - ✓ 1 ice-scream scoop

## **Features**

· Control unit:

• Power load: 0,15 kW | 230 V | 50 Hz

• Content: Knob • Content: 1,4 litre(s)

• Cooling: Compressor
• Digital display: Yes

Designed for:
 Frozen yogurt
Half-frozen desserts

Half-frozen desserts Sorbets

Electronic

• Freezing range to: Ice cream
Approx. -35 °C

Ice production: Approx. 30 to 60 minutes
 Properties ice tray: Can be removed
 Material: Aluminium

• Material: Stainless steel
Plastic

• Including: 1 ice portioning spoon

## Ice-cream maker 1,4L

1 measuring beaker

Including:Important information:Colour: Silver White

• ON/OFF switch: Yes Coolant:

R600a / 0.026 kg W 290 x D 390 x H 315 mm • Size:
• Weight:

10.1 kg