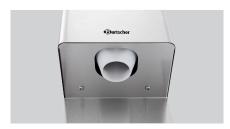

Black Silver

Collection tray not included in delivery

With discharge funnel

Can be removed With filling port

60 kg / h IP20 No

Yes

0,25 kW | 230 V | 50/60 Hz W 175 x D 280 x H 490 mm

▶ Continue on the next page