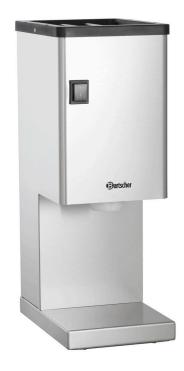

## Ice crusher 300

lce crusher with discharge funnel

Direct filling of glasses possible

Max. production

✓ Approx. 60 kg / hour

## Description

With the Ice Crusher 300, glasses can be easily filled with ice directly on the counter. Whether it's for drinks or decorations, the ice crusher can be used in a versatile manner right where you need it.

• Production max.:

• Protection class:

• Safety switch:

• Properties:

• ON/OFF switch:

• Power load:

Size:

170 mm Stainless steel Plastic

Black Silver

Collection tray not included in delivery

With discharge funnel

Can be removed With filling port

60 kg / h IP20 No

Yes

0,25 kW | 230 V | 50/60 Hz W 175 x D 280 x H 490 mm

▶ Continue on the next page