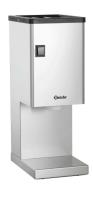

## Ice crusher 300

lce crusher with discharge funnel

Direct filling of glasses possible

Max. production

✓ Approx. 60 kg / hour

## Description

With the Ice Crusher 300, glasses can be easily filled with ice directly on the counter. Whether it's for drinks or decorations, the ice crusher can be used in a versatile manner right where you need it.

• Production max.:

• Protection class:

• Safety switch:

• Properties:

• ON/OFF switch:

• Power load:

Size:

170 mm Stainless steel Plastic

Black Silver

Collection tray not included in delivery

With discharge funnel

Can be removed With filling port

60 kg / h IP20 No

Yes

0,25 kW | 230 V | 50/60 Hz W 175 x D 280 x H 490 mm

▶ Continue on the next page