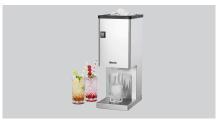

## Description

With the Ice Crusher 300, glasses can be easily filled with ice directly on the counter. Whether it's for drinks or decorations, the ice crusher can be used in a versatile manner right where you need it.