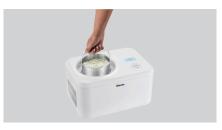

## Ice-cream maker 1500

Self-created ice cream variations and frozen yoghurt - with the ice-cream maker 1500 every type will be a success. Thanks to the "Keep Cool" function, you won't slip up, even when things get busy.

- Easy to clean
  - ✓ Stirrer, scoop and measuring beaker are dishwasher-safe

- ► Removable ice-cream container
  - ✓ Material: Stainless steel
  - ✓ Volume: Approx. 1.5 litres
  - ✓ Dishwasher-safe

▶ With chiller function for up to one hour