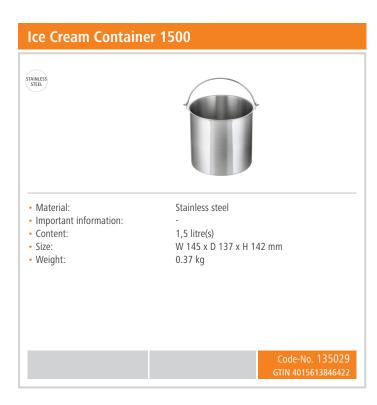

for up to one hour

## **Features**

• Material: Plastic

• Important information:

• Power load: 0,12 kW | 230 V | 50 Hz

• Control unit: Electronic Knob

Content: 1,5 litre(s)
 Cooling: Compressor
 Coolant: R600a / 0,023 kg

Digital display:
ON/OFF switch:
Colour:
Designed for:
Yes
White
Frozen yogurt

Half-frozen desserts Sorbets

 $\begin{tabular}{ll} & & & & & & & \\ \textbf{Freezing range to:} & & & & & & \\ \textbf{Approx. -25 °C} & & & & \\ \end{tabular}$ 

• Ice production: Approx. 30 to 60 minutes

▶ Continue on the next page







## Ice-cream maker 1500

• Properties ice tray:

• Including:

• Size:

• Weight:

Can be removed Material: Stainless steel 1 ice portioning spoon 1 measuring beaker W 380 x D 270 x H 245 mm 8.9 kg







## Ice-cream maker 1500 **Add on Products**