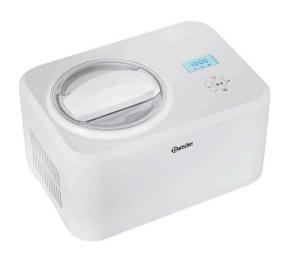

## Ice-cream maker 1500

Self-created ice cream variations and frozen yoghurt - with the ice-cream maker 1500 every type will be a success. Thanks to the "Keep Cool" function, you won't slip up, even when things get busy.

## **Features**

• Material: Plastic

• Important information:

• Power load: 0,12 kW | 230 V | 50 Hz

• Control unit: Electronic Knob

Content: 1,5 litre(s)
 Cooling: Compressor
 Coolant: R600a / 0,023 kg

Digital display:
ON/OFF switch:
Colour:
Designed for:
Yes
White
Frozen yogurt

## Ice-cream maker 1500

• Properties ice tray:

• Including:

• Size:

• Weight:

Can be removed Material: Stainless steel 1 ice portioning spoon 1 measuring beaker W 380 x D 270 x H 245 mm 8.9 kg