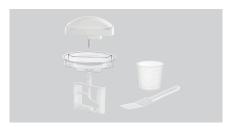

- Easy to clean
  - ✓ Stirrer, scoop and measuring beaker are dishwasher-safe

- ► Removable ice-cream container
  - ✓ Material: Stainless steel
  - ✓ Volume: Approx. 1.5 litres
  - ✓ Dishwasher-safe

▶ With chiller function for up to one hour

## Ice-cream maker 1500

• Properties ice tray:

• Including:

• Size:

• Weight:

Can be removed Material: Stainless steel 1 ice portioning spoon 1 measuring beaker W 380 x D 270 x H 245 mm 8.9 kg