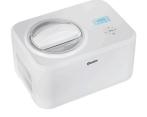

## Ice-cream maker 1500

Self-created ice cream variations and frozen yoghurt - with the ice-cream maker 1500 every type will be a success. Thanks to the "Keep Cool" function, you won't slip up, even when things get busy.

- Easy to clean
  - ✓ Stirrer, scoop and measuring beaker are dishwasher-safe

- ► Removable ice-cream container
  - ✓ Material: Stainless steel
  - ✓ Volume: Approx. 1.5 litres
  - ✓ Dishwasher-safe

▶ With chiller function for up to one hour

## **Features**

• Material: Plastic

• Important information:

• Power load: 0,12 kW | 230 V | 50 Hz

• Control unit: Electronic Knob

Content: 1,5 litre(s)
 Cooling: Compressor
 Coolant: R600a / 0,023 kg

Digital display:
ON/OFF switch:
Colour:
Designed for:
Yes
White
Frozen yogurt

Half-frozen desserts Sorbets

 $\begin{tabular}{ll} & & & & & & & \\ \textbf{Freezing range to:} & & & & & & \\ \textbf{Approx. -25 °C} & & & & \\ \end{tabular}$ 

• Ice production: Approx. 30 to 60 minutes

## Ice-cream maker 1500

• Properties ice tray:

• Including:

• Size:

• Weight:

Can be removed Material: Stainless steel 1 ice portioning spoon 1 measuring beaker W 380 x D 270 x H 245 mm 8.9 kg