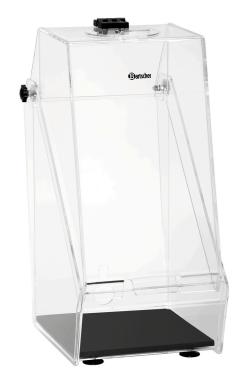

## Description

Thanks to this noise insulation hood, using the Blender PRO 2.5L near to the counter is no longer an issue. The provided noise control mat reduces the noise level further as well as protecting against scratches.

## **Features**

- Designed for:
- Noise control mat:
- Opening for filling shaft:
- Opening for cable outlet:
- Setting feet:
- Properties:
- Material:
- Important information:
- Size:
- Weight:

Blender PRO 2,5L

Yes

Yes, with cover flap

Yes

4 suction pads

Front flap can be locked into position

Plastic

W 285 x D 390 x H 545 mm

4 kg

► Suitable for Blender PRO 2.5L

With noise control mat

► Opening for filling shaft

✓ With cover flap

Opening for cable outlet

Secure stand

√ 4 suction pads