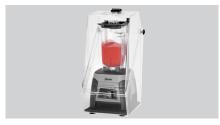

## Description

Thanks to this noise insulation hood, using the Blender PRO 2.5L near to the counter is no longer an issue. The provided noise control mat reduces the noise level further as well as protecting against scratches.

## **Features**

- Designed for:
- Noise control mat:
- Opening for filling shaft:
- Opening for cable outlet:
- Setting feet:
- Properties:
- Material:
- Important information:
- Size:
- Weight:

Blender PRO 2,5L