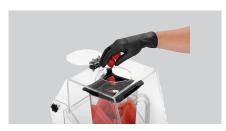

## **Features**

- Designed for:
- Noise control mat:
- Opening for filling shaft:
- Opening for cable outlet:
- Setting feet:
- Properties:
- Material:
- Important information:
- Size:
- Weight:

Blender PRO 2,5L

► Suitable for Blender PRO 2.5L

With noise control mat

► Opening for filling shaft

✓ With cover flap

Opening for cable outlet

Secure stand

√ 4 suction pads