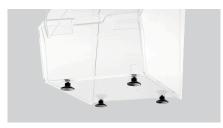

## **Features**

- Designed for:
- Noise control mat:
- Opening for filling shaft:
- Opening for cable outlet:
- Setting feet:
- Properties:
- Material:
- Important information:
- Size:
- Weight:

Blender PRO 2,5L

Yes

Yes, with cover flap

Yes

4 suction pads

Front flap can be locked into position

Plastic

W 285 x D 390 x H 545 mm

4 kg

► Suitable for Blender PRO 2.5L

With noise control mat

► Opening for filling shaft

✓ With cover flap

Opening for cable outlet

Secure stand

√ 4 suction pads