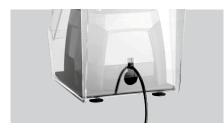

## **Features**

- Designed for:
- Noise control mat:
- Opening for filling shaft:
- Opening for cable outlet:
- Setting feet:
- Properties:
- Material:
- Important information:
- Size:
- Weight:

Blender PRO 2,5L

Yes

Yes, with cover flap

Yes

4 suction pads

Front flap can be locked into position

Plastic

W 285 x D 390 x H 545 mm

4 kg

► Suitable for Blender PRO 2.5L

With noise control mat

► Opening for filling shaft

✓ With cover flap

Opening for cable outlet

Secure stand

√ 4 suction pads