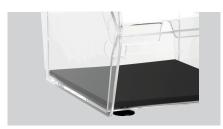

## **Features**

- Designed for:
- Noise control mat:
- Opening for filling shaft:
- Opening for cable outlet:
- Setting feet:
- Properties:
- Material:
- Important information:
- Size:
- Weight:

Blender PRO 2,5L

Yes

Yes, with cover flap

Yes

4 suction pads

Front flap can be locked into position

Plastic

W 285 x D 390 x H 545 mm

4 kg