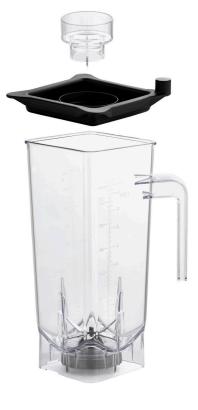

## Description

The shaker set PRO 2.5L - consisting of a shaker with an integrated blade and a lid with an integrated dosing cap - can be used to supplement or replace the accessory of the Bartscher Blender PRO 2.5L. This allows time to be saved at peak hours and defective shakers to be replaced.

## • Material:

- Set comprises:
- BPA-free:
- Important information:
- Designed for:
- Design knife:
- Content mixing beaker:
- Properties: • Filling quantity mixing beaker:
- Size:
- Weight:

Plastic Lid with built-in dosing cap Shaker with blade unit No Delivered without main appliance Blender PRO 2,5l Stainless steel 2,5 litre(s) Built-in dosing cap 2 litre(s) W 170 x D 170 x H 285 mm 0.84 kg