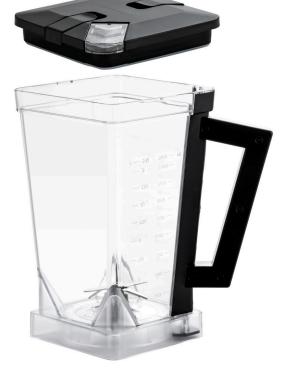

## Description

The shaker set Multi-Blender – consisting of a shaker with an integrated blade and a lid with a closing spout – can be used to supplement or replace the accessory of the Bartscher Multi-Blender. This allows time to be saved at peak hours and defective shakers to be replaced.

## • Material:

- Set comprises:
- BPA-free:
- Important information:
- Designed for:
- Design knife:
- Properties:
- Content mixing beaker:
- Filling quantity mixing beaker:
- Size:
- Weight:

Plastic Shaker with blade unit 1 lid yes 0.1 mg/kg Delivered without main appliance Multi-Blender 6-wing Stainless steel Lockable pourer 3,2 litre(s) 2,15 litre(s) W 196 x D 260 x H 250 mm 0.6 kg