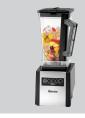

## Multi-Blender Shaker Set

Designed for: Multi-Blender

## Description

The shaker set Multi-Blender – consisting of a shaker with an integrated blade and a lid with a closing spout – can be used to supplement or replace the accessory of the Bartscher Multi-Blender. This allows time to be saved at peak hours and defective shakers to be replaced.