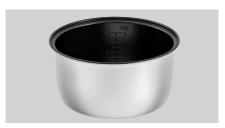

25 - 30 portions

6 litre(s)

Can be removed Heat resistant Aluminium

▶ Continue on the next page

✓ 25 - 30 portions

- Functions:
  - ✓ Boiling rice
  - ✓ Keeping rice warm

Content: 6 litres

- Easy to clean
  - ✓ Removable inner pot
  - ✓ Silicone mat to prevent rice from burning onto pot

## Rice cooker 6L

Inner pot: Non-stick coating
Colour: Stainless steel / black
Including: 1 rice spoon

1 Silicone mat 1 rice fork

1 measuring beaker / cup • Size: W 450 x D 390 x H 345 mm

• Weight: 7 kg