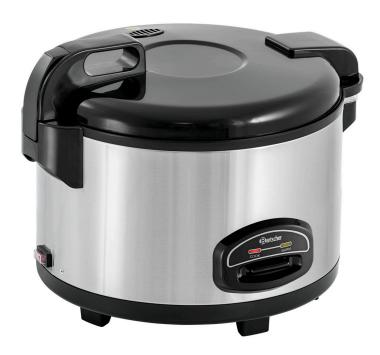

## Rice cooker 6L

Cook rice and keep it warm — without sticking and burning. The removable inner pot and burn-protection silicone mat also ensure quick and easy cleaning.

## Rice cooker 6L

Inner pot: Non-stick coating
Colour: Stainless steel / black
Including: 1 rice spoon

1 Silicone mat 1 rice fork

1 measuring beaker / cup • Size: W 450 x D 390 x H 345 mm

• Weight: 7 kg