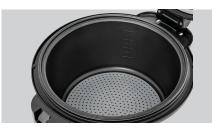

## Rice cooker 6L

Cook rice and keep it warm — without sticking and burning. The removable inner pot and burn-protection silicone mat also ensure quick and easy cleaning.

25 - 30 portions

6 litre(s)

Can be removed Heat resistant Aluminium

▶ Continue on the next page

✓ 25 - 30 portions

- Functions:
  - ✓ Boiling rice
  - ✓ Keeping rice warm

Content: 6 litres

- Easy to clean
  - ✓ Removable inner pot
  - ✓ Silicone mat to prevent rice from burning onto pot