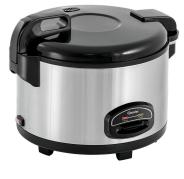

## Rice cooker 6L

Cook rice and keep it warm — without sticking and burning. The removable inner pot and burn-protection silicone mat also ensure quick and easy cleaning.

## Rice cooker 6L

Inner pot: Non-stick coating
Colour: Stainless steel / black
Including: 1 rice spoon

1 Silicone mat 1 rice fork

1 measuring beaker / cup • Size: W 450 x D 390 x H 345 mm

• Weight: 7 kg