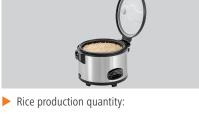

25 - 30 portions

6 litre(s)

Can be removed Heat resistant Aluminium

▶ Continue on the next page

✓ 25 - 30 portions

- Functions:
  - ✓ Boiling rice
  - ✓ Keeping rice warm

Content: 6 litres

- Easy to clean
  - ✓ Removable inner pot
  - ✓ Silicone mat to prevent rice from burning onto pot