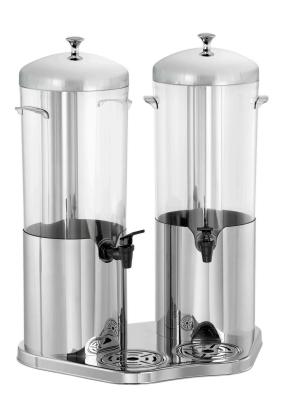

## Beverages dispenser DEW5 Duo

## Description

Truly ice-cold drinks: The ice pipe can keep up to 5 litres of juice/water etc. chilled per container. The appealingly designed dispenser can be used really flexibly for a buffet or catering event.

5 litre(s) Material: Plastic Dimensions: Ø 170 mm, height 285 mm Ice pipes 10 litre(s)

Yes Stainless steel Polished Plastic

14 cm Removeable drip trays Detachable ice pipes for filling with ice-cubes Ice pipe filling quantity: 0.8 litres each W 420 x D 300 x H 510 mm 5.8 kg

Drink chilling using an ice pipe

Content: 2 x 5 litres

Glass/cup height Max. 140 mm

 Detachable ice pipes for filling with ice-cubes

Detachable drip trays