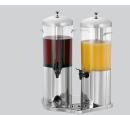

## Beverages dispenser DEW5 Duo

## Description

Truly ice-cold drinks: The ice pipe can keep up to 5 litres of juice/water etc. chilled per container. The appealingly designed dispenser can be used really flexibly for a buffet or catering event.

Drink chilling using an ice pipe

Content: 2 x 5 litres

Glass/cup height Max. 140 mm

 Detachable ice pipes for filling with ice-cubes

Detachable drip trays