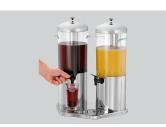

## Beverages dispenser DEW5 Duo

## Description

Truly ice-cold drinks: The ice pipe can keep up to 5 litres of juice/water etc. chilled per container. The appealingly designed dispenser can be used really flexibly for a buffet or catering event.

Drink chilling using an ice pipe

Content: 2 x 5 litres

Glass/cup height Max. 140 mm

 Detachable ice pipes for filling with ice-cubes

Detachable drip trays