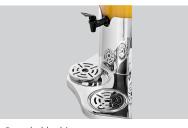

## Description

Truly ice-cold drinks: The ice pipe can keep up to 5 litres of juice/water etc. chilled per container. The appealingly designed dispenser can be used really flexibly for a buffet or catering event.

5 litre(s) Material: Plastic Dimensions: Ø 170 mm, height 285 mm Ice pipes 10 litre(s)

Yes Stainless steel Polished Plastic

14 cm Removeable drip trays Detachable ice pipes for filling with ice-cubes Ice pipe filling quantity: 0.8 litres each W 420 x D 300 x H 510 mm 5.8 kg

Drink chilling using an ice pipe

Content: 2 x 5 litres

Glass/cup height Max. 140 mm

 Detachable ice pipes for filling with ice-cubes

Detachable drip trays