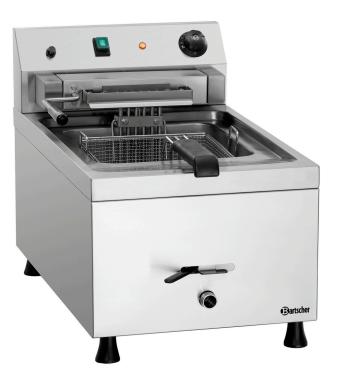

### Description

A robust table-top appliance, this deep-fat fryer with its 12-litre basin is ideal for use in large professional kitchens. The grease drain tap, removable panade sieve and pivot-out heating element enable easy cleaning.

Yes W 250 x D 230 x H 110 mm No Table-top unit Stainless steel 9 kW | 400 V | 50 Hz

Electro

1

- Silver 1 3 NAC 6,5 litre(s) W 290 x D 308 x H 210 mm Can be swivelled 12 litre(s)
- Continue on the next page

# Deep fat fryer 12L-10

| <ul> <li>Cold zone:</li> <li>Safety thermostat:</li> <li>Grease release tap:</li> <li>Digital display:</li> <li>Temperature range:</li> <li>Temperature control:</li> <li>Oil temperature check:</li> </ul> | Yes<br>Yes<br>No<br>50 °C to 190 °C<br>Manual  |
|-------------------------------------------------------------------------------------------------------------------------------------------------------------------------------------------------------------|------------------------------------------------|
| <ul><li>Control unit:</li><li>Control lamp:</li><li>ON/OFF switch:</li></ul>                                                                                                                                | Toggle<br>Heat up<br>ON/OFF<br>Yes             |
| <ul><li>Height-adjustable feet:</li><li>Properties:</li><li>Including:</li></ul>                                                                                                                            | No<br>-<br>1 basket<br>1 lid<br>1 panade sieve |
| <ul><li>Size:</li><li>Weight:</li></ul>                                                                                                                                                                     | W 400 x D 650 x H 485 mm<br>15.4 kg            |