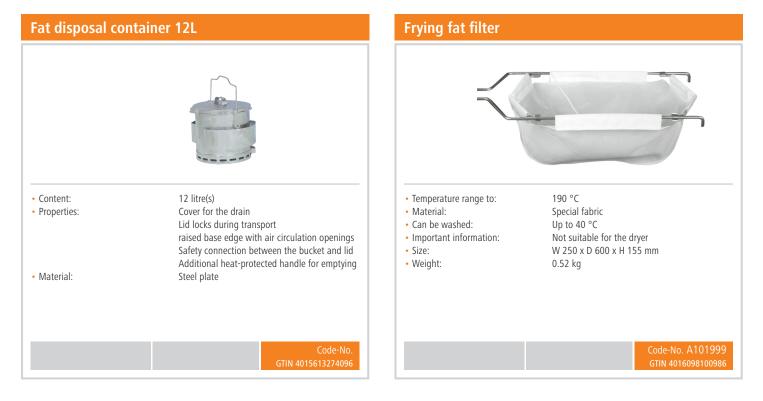

rol lamp:</li><li>ON/OFF switch:</li></ul>                                                                                                                                | Toggle<br>Heat up<br>ON/OFF<br>Yes             |
| <ul><li>Height-adjustable feet:</li><li>Properties:</li><li>Including:</li></ul>                                                                                                                            | No<br>-<br>1 basket<br>1 lid<br>1 panade sieve |
| <ul><li>Size:</li><li>Weight:</li></ul>                                                                                                                                                                     | W 400 x D 650 x H 485 mm<br>15.4 kg            |



- Size:Weight:





## Deep fat fryer 12L-10 Add on Products