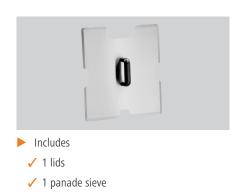

# Deep fat fryer 12L-10

| <ul> <li>Cold zone:</li> <li>Safety thermostat:</li> <li>Grease release tap:</li> <li>Digital display:</li> <li>Temperature range:</li> <li>Temperature control:</li> <li>Oil temperature check:</li> </ul> | Yes<br>Yes<br>No<br>50 °C to 190 °C<br>Manual  |
|-------------------------------------------------------------------------------------------------------------------------------------------------------------------------------------------------------------|------------------------------------------------|
| <ul><li>Control unit:</li><li>Control lamp:</li><li>ON/OFF switch:</li></ul>                                                                                                                                | Toggle<br>Heat up<br>ON/OFF<br>Yes             |
| <ul><li>Height-adjustable feet:</li><li>Properties:</li><li>Including:</li></ul>                                                                                                                            | No<br>-<br>1 basket<br>1 lid<br>1 panade sieve |
| <ul><li>Size:</li><li>Weight:</li></ul>                                                                                                                                                                     | W 400 x D 650 x H 485 mm<br>15.4 kg            |