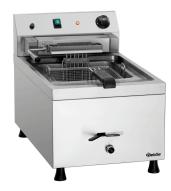

### Deep fat fryer 12L-10

1 basket Basket volume: 6.5 litres

1 fat discharge tap

### Description

A robust table-top appliance, this deep-fat fryer with its 12-litre basin is ideal for use in large professional kitchens. The grease drain tap, removable panade sieve and pivot-out heating element enable easy cleaning.