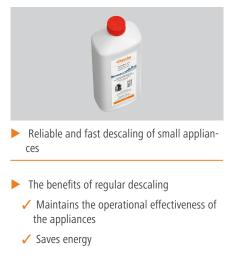

#### Features

•

• •

. .

| Designed for:          | Small appliances such as kettles and coffee machines etc.           |
|------------------------|---------------------------------------------------------------------|
| Content:               | 6 x 1 litre                                                         |
| Model:                 | Liquid                                                              |
|                        | High concentrate                                                    |
| HACCP compliant:       | Yes                                                                 |
| Chlorine-free:         | Yes                                                                 |
| Phosphate-free:        | No                                                                  |
| Application:           | Add to water tank diluted or undiluted depending on the extent of   |
|                        | the soiling                                                         |
|                        | Follow up with plenty of clean water                                |
| Order quantity unit:   | 1 box (6 bottles)                                                   |
| Properties:            | Ideal for small appliances such as coffee machines and kettles etc. |
|                        | Protection of metals and plastics using additives                   |
|                        | Fast and reliable removal of stubborn limescale deposits            |
| Important information: | Dispose of residual amounts as intended                             |
|                        | Safety data sheet available on request                              |
|                        | Only dispose of emptied packaging in the dual system                |
|                        | Keep out of the reach of children!                                  |
|                        |                                                                     |