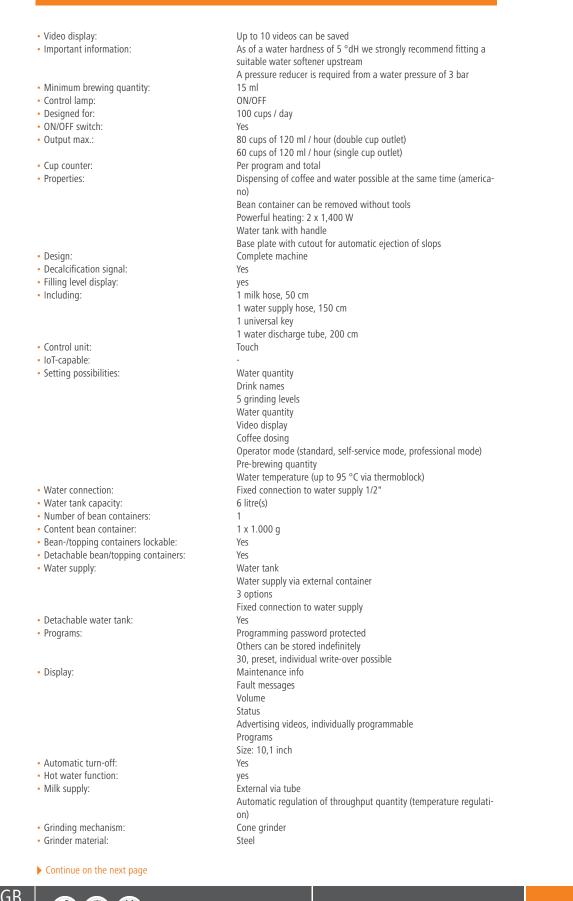

### Automatic coffee machine KV1 Deluxe

#### Description

Caffè crema, espresso, latte macchiato and more than 30 more specialty coffees — they're all possible with the KV1 Deluxe. The powerful heating elements and milk temperature sensor ensure the perfect drink temperature. Because the water and coffee are dispensed at the same time, the preparation time is quicker, particularly for caffè americano. The features of the Deluxe are rounded off by the incredibly intuitive touch display — for top coffee enjoyment at the touch of a button.

## Automatic coffee machine KV1 Deluxe

- Pressure system:
- Pump pressure:
- Milk frother:
- Height-adjustable outlet:
- Cleaning program:
- Residues container capacity:
- Residues container dishwasher-suitable:
- Multi cups:
- Hot milk function:
- USB connection:
- Ground coffee option:
- Size:
- Weight:

Piston pressure 19 bar yes Temperature sensor on appliance for optimum steam addition 75 - 155 mm yes Cleaning cycles memory Approx. 50 cups Yes Yes Yes Yes Manual 5 - 14 g Individual cups W 370 x D 535 x H 625 mm 20.4 kg