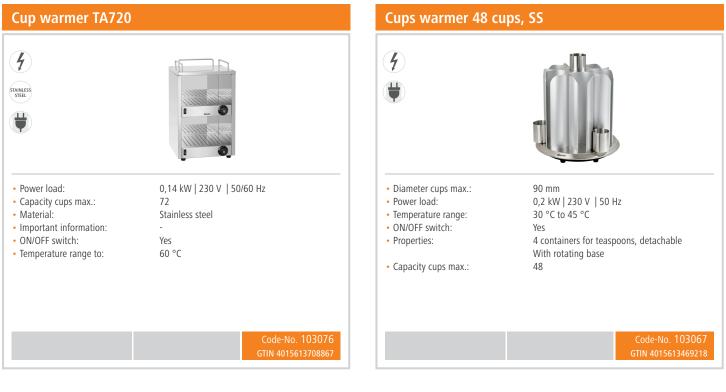

Further programs can be configured
- Cup counter
- Hot water function
- Hot milk function
- Descaling signal

Continue on the next page





### Automatic coffee machine KV1 Deluxe





Code-No. 190033



## Automatic coffee machine KV1 Deluxe

- Pressure system:
- Pump pressure:
- Milk frother:
- Height-adjustable outlet:
- Cleaning program:
- Residues container capacity:
- Residues container dishwasher-suitable:
- Multi cups:
- Hot milk function:
- USB connection:
- Ground coffee option:
- Size:
- Weight:

Piston pressure 19 bar yes Temperature sensor on appliance for optimum steam addition 75 - 155 mm yes Cleaning cycles memory Approx. 50 cups Yes Yes Yes Yes Manual 5 - 14 g Individual cups W 370 x D 535 x H 625 mm 20.4 kg







# Automatic coffee machine KV1 Deluxe Add on Products







# Automatic coffee machine KV1 Deluxe Add on Products







## Automatic coffee machine KV1 Deluxe Add on Products