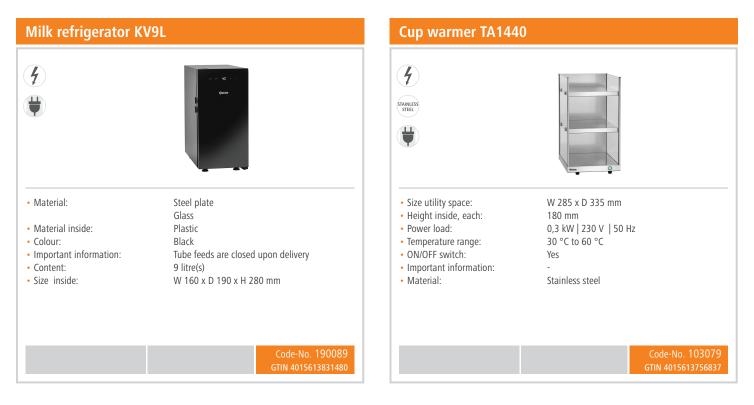

# Automatic coffee machine KV1 Deluxe Add on Products

## Automatic coffee machine KV1 Deluxe Add on Products