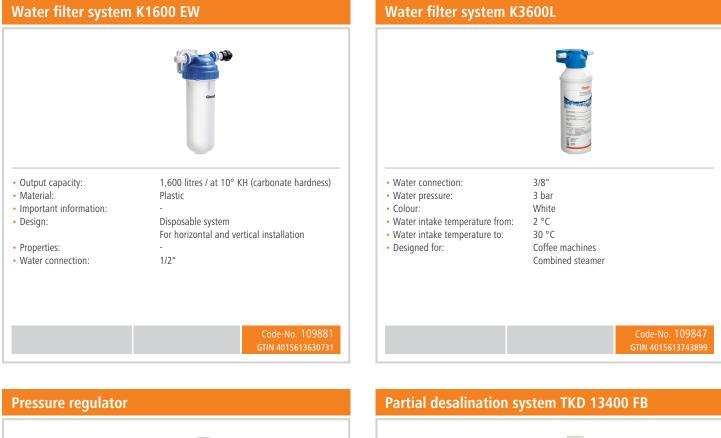

r function
- Hot milk function
- Descaling signal

Continue on the next page





### Automatic coffee machine KV1 Deluxe





Code-No. 190033



## Automatic coffee machine KV1 Deluxe

- Pressure system:
- Pump pressure:
- Milk frother:
- Height-adjustable outlet:
- Cleaning program:
- Residues container capacity:
- Residues container dishwasher-suitable:
- Multi cups:
- Hot milk function:
- USB connection:
- Ground coffee option:
- Size:
- Weight:

Piston pressure 19 bar yes Temperature sensor on appliance for optimum steam addition 75 - 155 mm yes Cleaning cycles memory Approx. 50 cups Yes Yes Yes Yes Manual 5 - 14 g Individual cups W 370 x D 535 x H 625 mm 20.4 kg







# Automatic coffee machine KV1 Deluxe Add on Products







# Automatic coffee machine KV1 Deluxe Add on Products







## Automatic coffee machine KV1 Deluxe Add on Products