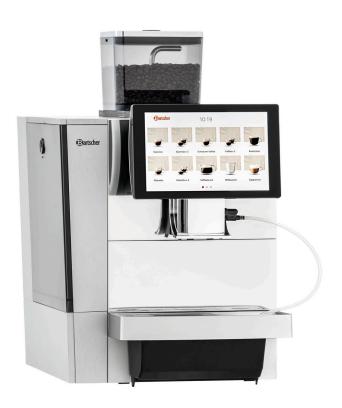

### Automatic coffee machine KV1 Deluxe

#### Description

Caffè crema, espresso, latte macchiato and more than 30 more specialty coffees — they're all possible with the KV1 Deluxe. The powerful heating elements and milk temperature sensor ensure the perfect drink temperature. Because the water and coffee are dispensed at the same time, the preparation time is quicker, particularly for caffè americano. The features of the Deluxe are rounded off by the incredibly intuitive touch display — for top coffee enjoyment at the touch of a button.

#### • Material:

- Colour:
- Operating system:
- Power load:
- · Brewing group(s):
- Video display:

• Important information:

Plastic Silver Black Android 3,1 kW | 230 V | 50 Hz 1 1 video can be selected for all processes Individual playable via USB