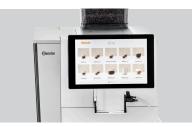

#### Description

Caffè crema, espresso, latte macchiato and more than 30 more specialty coffees — they're all possible with the KV1 Deluxe. The powerful heating elements and milk temperature sensor ensure the perfect drink temperature. Because the water and coffee are dispensed at the same time, the preparation time is quicker, particularly for caffè americano. The features of the Deluxe are rounded off by the incredibly intuitive touch display — for top coffee enjoyment at the touch of a button.

1 bean container (1,000 g)

🗸 Lockable

Can be removed without tools

- 30 preconfigured programs, can be overwritten individually
  - ✓ Further programs can be configured
- Cup counter
- Hot water function
- Hot milk function
- Descaling signal