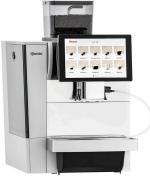

### Automatic coffee machine KV1 Deluxe

#### Description

Caffè crema, espresso, latte macchiato and more than 30 more specialty coffees — they're all possible with the KV1 Deluxe. The powerful heating elements and milk temperature sensor ensure the perfect drink temperature. Because the water and coffee are dispensed at the same time, the preparation time is quicker, particularly for caffè americano. The features of the Deluxe are rounded off by the incredibly intuitive touch display — for top coffee enjoyment at the touch of a button.

## Automatic coffee machine KV1 Deluxe

- Pressure system:
- Pump pressure:
- Milk frother:
- Height-adjustable outlet:
- Cleaning program:
- Residues container capacity:
- Residues container dishwasher-suitable:
- Multi cups:
- Hot milk function:
- USB connection:
- Ground coffee option:
- Size:
- Weight:

Piston pressure 19 bar yes Temperature sensor on appliance for optimum steam addition 75 - 155 mm yes Cleaning cycles memory Approx. 50 cups Yes Yes Yes Yes Manual 5 - 14 g Individual cups W 370 x D 535 x H 625 mm 20.4 kg