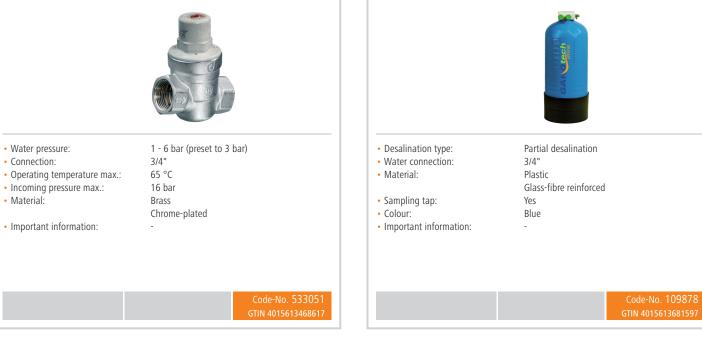

function
- Hot milk function
- Descaling signal

Continue on the next page





### Automatic coffee machine KV1 Deluxe





Code-No. 190033



## Automatic coffee machine KV1 Deluxe

- Pressure system:
- Pump pressure:
- Milk frother:
- Height-adjustable outlet:
- Cleaning program:
- Residues container capacity:
- Residues container dishwasher-suitable:
- Multi cups:
- Hot milk function:
- USB connection:
- Ground coffee option:
- Size:
- Weight:

Piston pressure 19 bar yes Temperature sensor on appliance for optimum steam addition 75 - 155 mm yes Cleaning cycles memory Approx. 50 cups Yes Yes Yes Yes Manual 5 - 14 g Individual cups W 370 x D 535 x H 625 mm 20.4 kg







# Automatic coffee machine KV1 Deluxe Add on Products







# Automatic coffee machine KV1 Deluxe Add on Products







## Automatic coffee machine KV1 Deluxe Add on Products