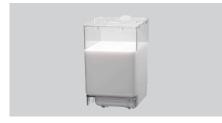

## Description

Filled with up to 4.5 litres of milk or equipped with milk bags, the milk container is the perfect addition to the KV8.1L milk refrigerator. The chilled milk for cappuccino, white coffee, latte macchiato and more is drawn directly from the container through the opening in the lid.

## Features

- Material:
- Designed for:
- Important information:
- Content:
- Opening for milk hose:
- Lid properties:
- Size:
- Weight:

- Plastic ABS Milk
- Milk bag
- IVIII
- 4,5 litre(s) In the cover Detachable
- W 175 x D 150 x H 240 mm
- 0.6 kg

- Milk container for:
  - ✓ Milk and milk bags

Content: 4.5 litres

- Opening for milk tube
- ✓ In the lid

Detachable lid