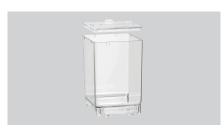

## Description

Filled with up to 4.5 litres of milk or equipped with milk bags, the milk container is the perfect addition to the KV8.1L milk refrigerator. The chilled milk for cappuccino, white coffee, latte macchiato and more is drawn directly from the container through the opening in the lid.

## Features

- Material:
- Designed for:
- Important information:
- Content:
- Opening for milk hose:
- Lid properties:
- Size:
- Weight:

- Plastic ABS Milk
- Milk bag
- IVIII
- 4,5 litre(s) In the cover Detachable
- W 175 x D 150 x H 240 mm
- 0.6 kg