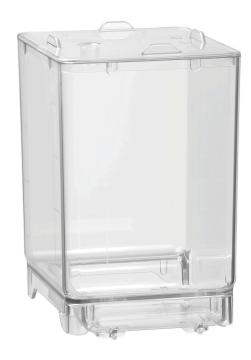

## Description

Filled with up to 4.5 litres of milk or equipped with milk bags, the milk container is the perfect addition to the KV8.1L milk refrigerator. The chilled milk for cappuccino, white coffee, latte macchiato and more is drawn directly from the container through the opening in the lid.

## Features

- Material:
- Designed for:
- Important information:
- Content:
- Opening for milk hose:
- Lid properties:
- Size:
- Weight:

- Plastic ABS Milk
- Milk bag
- IVIII
- 4,5 litre(s) In the cover Detachable
- W 175 x D 150 x H 240 mm
- 0.6 kg

- Milk container for:
  - ✓ Milk and milk bags

Content: 4.5 litres

- Opening for milk tube
- ✓ In the lid

Detachable lid