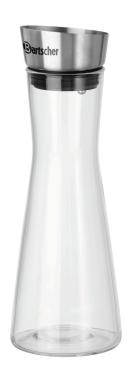

## Description

The 750 ml glass carafe impresses users straight away thanks to its elegant design. In addition, the lid has a spout with an automatically opening and closing stainless steel cover flap. The integrated screen enables easy pouring of drinks containing ice or pieces of fruit.

## Features

• Useful content: 0,75 litre(s)

• Lid properties: Lid with pouring mechanism Automatic cover flap

Detachable Integrated screen

• Dishwasher-suitable: Glass carafe, yes

Lid, no

Important information:Material:

Glass Stainless steel

• Size: W 100 x D 100 x H 295 mm

• Weight: 0.62 kg