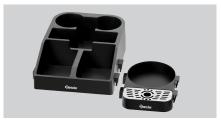

## Drip tray Z50-150

Designed for thermal jugs
Ø up to 15 cm

Easy cleaning✓ Detachable drip tray grille

Needs-based

 Can be connected in series with the coffee station Z50 and drip trays Z50-170 and Z50-150

## Description

The individual solution for a clean buffet – the drip tray for thermal jugs with a diameter of up to 15 cm is the perfect addition to the coffee station Z50. Together with the drip tray Z50-170, these 3 modules can also be combined to create a perfect set to meet your needs.