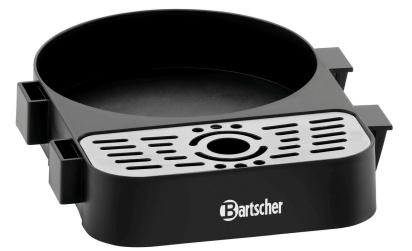

## Drip tray Z50-150

Designed for thermal jugs
Ø up to 15 cm

Easy cleaning✓ Detachable drip tray grille

Needs-based

 Can be connected in series with the coffee station Z50 and drip trays Z50-170 and Z50-150

## Description

The individual solution for a clean buffet – the drip tray for thermal jugs with a diameter of up to 15 cm is the perfect addition to the coffee station Z50. Together with the drip tray Z50-170, these 3 modules can also be combined to create a perfect set to meet your needs.

## Features

- Collection tray:
- Important information:
- Material:
- Properties:
- Size:
- Weight:

Detachable drip tray grille

Plastic Stainless steel For thermal jugs Ø up to 150 mm Connecting system attached on the side Connectable in a row with coffee station Z50 Connectable in a row with drip tray Z50-170 W 180 x D 225 x H 40 mm 0.23 kg