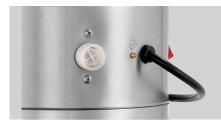

## Hot water dispenser 9L-FWA

• Power load: 2,8 kW | 230 V | 50/60 Hz

Detachable drip tray (clear height 145 mm) Condensation plate under the lid • Properties:

Hinged handles

Water hose • Including: • Material: Stainless steel Plastic

From a water hardness of 5° dH upwards, we urgently recommend

fitting a suitable water softener and a water pressure of maximum

• Size: W 320 x D 260 x H 500 mm

• Weight: 5.6 kg

• Important information: