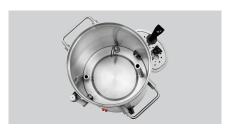

Hinged handles

- Hot water dispenser in stainless steel design
  - ✓ Heats water up steplessly and keeps it hot
  - ✓ Double-walled

Detachable drip tray

- Automatic refill
- ✓ Contents: 9 litres

▶ Continue on the next page

## Hot water dispenser 9L-FWA

• Power load: 2,8 kW | 230 V | 50/60 Hz

Detachable drip tray (clear height 145 mm) Condensation plate under the lid • Properties:

Hinged handles

Water hose • Including: • Material: Stainless steel Plastic