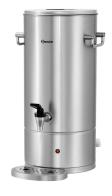

## Hot water dispenser 9L-FWA

## Description

For continuous hot water – the hot water dispenser is equipped with a fixed water connection and automatic refill, making it perfect for highly frequented self-service areas.

## **Features**

- Water connection:
- · Automatic refill can be switched off:
- Overflow protection:
- · Material lid:
- · Colour:
- Content:
- Filling level display:
- Safety thermostat:
- Double-walled:
- · Temperature range:
- Temperature control:
- Control unit:
- · Control lamp:
- ON/OFF switch:

- Fixed connection to water supply 3/4"
- Yes
- Stainless steel
- Silver
- 9 litre(s)
- Yes Yes
- Yes
- 30 °C to 95 °C Thermostatic
- Stepless
- Toggle
- Heat up ON/OFF
- Automatic refill ON/OFF

- Fixed connection to water supply
- ✓ Ideal for highly frequented self-service are-

Hinged handles

- Hot water dispenser in stainless steel design
  - ✓ Heats water up steplessly and keeps it hot
  - ✓ Double-walled

Detachable drip tray

- Automatic refill
- ✓ Contents: 9 litres

▶ Continue on the next page