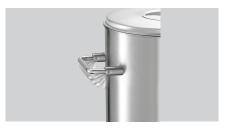

Hinged handles

- Hot water dispenser in stainless steel design
  - ✓ Heats water up steplessly and keeps it hot
  - ✓ Double-walled

Detachable drip tray

- Automatic refill
- ✓ Contents: 9 litres

▶ Continue on the next page

## Hot water dispenser 9L-FWA

• Power load: 2,8 kW | 230 V | 50/60 Hz

Detachable drip tray (clear height 145 mm) Condensation plate under the lid • Properties:

Hinged handles

Water hose • Including: • Material: Stainless steel Plastic