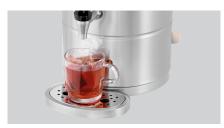

## Description

For continuous hot water – the hot water dispenser is equipped with a fixed water connection and automatic refill, making it perfect for highly frequented self-service areas.

Hinged handles

- Hot water dispenser in stainless steel design
  - ✓ Heats water up steplessly and keeps it hot
  - ✓ Double-walled

Detachable drip tray

- Automatic refill
- ✓ Contents: 9 litres

▶ Continue on the next page