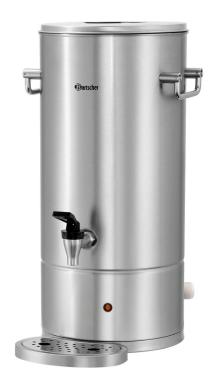

## Hot water dispenser 9L-FWA

## Description

For continuous hot water – the hot water dispenser is equipped with a fixed water connection and automatic refill, making it perfect for highly frequented self-service areas.

- Fixed connection to water supply 3/4"
- Yes
- Stainless steel
- Silver
- 9 litre(s)
- Yes Yes
- Yes
- 30 °C to 95 °C Thermostatic
- Stepless
- Toggle
- Heat up ON/OFF
- Automatic refill ON/OFF

- Fixed connection to water supply
- ✓ Ideal for highly frequented self-service are-

Hinged handles

- Hot water dispenser in stainless steel design
  - ✓ Heats water up steplessly and keeps it hot
  - ✓ Double-walled

Detachable drip tray

- Automatic refill
- ✓ Contents: 9 litres

▶ Continue on the next page

## Hot water dispenser 9L-FWA

• Power load: 2,8 kW | 230 V | 50/60 Hz

Detachable drip tray (clear height 145 mm) Condensation plate under the lid • Properties:

Hinged handles

Water hose • Including: • Material: Stainless steel Plastic