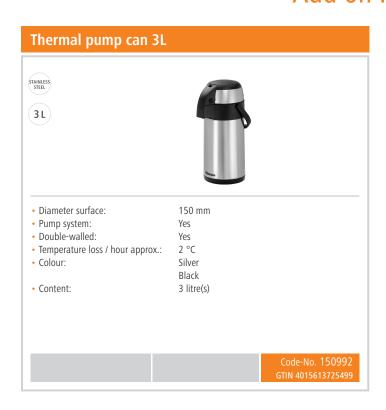

Material:

2,2 kW | 230 V | 50/60 Hz

Plastic

1,7 litre(s)

0,5 litre(s)

Yes

Yes

Yes

Yes

Electronic

Lever 64 cm

In operation

Yes

Glass

Stainless steel

Plastic





Contents: 1.7 litres



Automatic boil stop



► Limescale filter



Practical:

- ✓ Kettle removable from the base, wireless
- √ 360° contact connection



- In an attractive glass version
- ✓ Illuminated base during operation







## Kettle 1,7LGL

• Properties: Kettle removable from the base, wireless

360° contact connection Safe carrying handle Covered heating element

Illuminated base during operation

Temperature range to: 100 °C
 Colour: Silver Black
 Limescale filter: yes

Can be removed

• Double-walled:

No

• Size: W 160 x D 230 x H 235 mm

• Weight: 1.3 kg







## Kettle 1,7LGL **Add on Products**