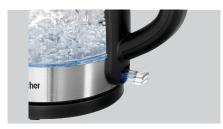

Practical:

- ✓ Kettle removable from the base, wireless
- √ 360° contact connection

- In an attractive glass version
- ✓ Illuminated base during operation

## Kettle 1,7LGL

• Properties: Kettle removable from the base, wireless

360° contact connection Safe carrying handle Covered heating element

Illuminated base during operation

Temperature range to: 100 °C
 Colour: Silver Black
 Limescale filter: yes