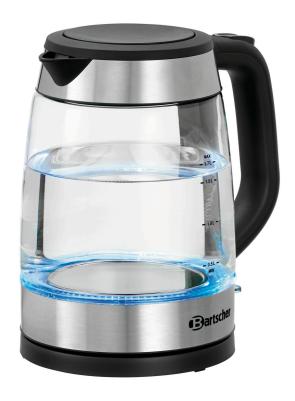

## Kettle 1,7LGL

The kettle in appealing glass design with attractive blue base lighting convinces with its high performance.

Practical:

- ✓ Kettle removable from the base, wireless
- √ 360° contact connection

- In an attractive glass version
- ✓ Illuminated base during operation

## Kettle 1,7LGL

• Properties: Kettle removable from the base, wireless

360° contact connection Safe carrying handle Covered heating element

Illuminated base during operation

Temperature range to: 100 °C
 Colour: Silver Black
 Limescale filter: yes