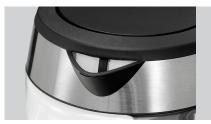

In operation

Yes

Glass

Stainless steel

Plastic

Contents: 1.7 litres

Automatic boil stop

► Limescale filter