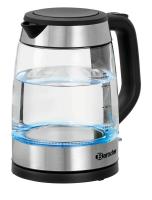

## Kettle 1,7LGL

The kettle in appealing glass design with attractive blue base lighting convinces with its high performance.

Practical:

- ✓ Kettle removable from the base, wireless
- √ 360° contact connection

- In an attractive glass version
- ✓ Illuminated base during operation

## Kettle 1,7LGL

• Properties: Kettle removable from the base, wireless

360° contact connection Safe carrying handle Covered heating element

Illuminated base during operation

Temperature range to: 100 °C
 Colour: Silver Black
 Limescale filter: yes