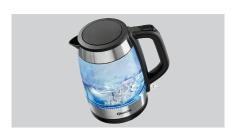

## Kettle 1,7LGL

The kettle in appealing glass design with attractive blue base lighting convinces with its high performance.

Practical:

- ✓ Kettle removable from the base, wireless
- √ 360° contact connection

- In an attractive glass version
- ✓ Illuminated base during operation

## Kettle 1,7LGL

• Properties: Kettle removable from the base, wireless

360° contact connection Safe carrying handle Covered heating element

Illuminated base during operation

Temperature range to: 100 °C
 Colour: Silver Black
 Limescale filter: yes