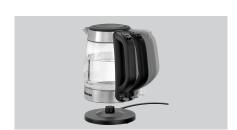

## Kettle 1,7LGL

The kettle in appealing glass design with attractive blue base lighting convinces with its high performance.

Practical:

- ✓ Kettle removable from the base, wireless
- √ 360° contact connection

- In an attractive glass version
- ✓ Illuminated base during operation

## Kettle 1,7LGL

• Properties: Kettle removable from the base, wireless

360° contact connection Safe carrying handle Covered heating element

Illuminated base during operation

Temperature range to: 100 °C
 Colour: Silver Black
 Limescale filter: yes