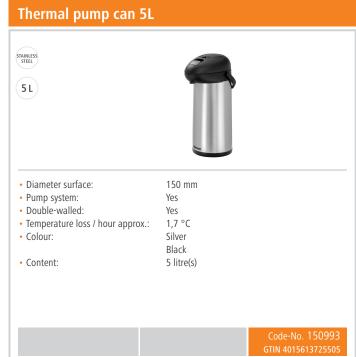

aterial:

2,2 kW | 230 V | 50/60 Hz

Plastic

1,7 litre(s)

0,5 litre(s)

Yes

Yes

Yes

Yes

Electronic

Lever 64 cm

In operation

Yes

Glass

Stainless steel

Plastic





Contents: 1.7 litres



Automatic boil stop



► Limescale filter



Practical:

- ✓ Kettle removable from the base, wireless
- √ 360° contact connection



- In an attractive glass version
- ✓ Illuminated base during operation







## Kettle 1,7LGL

• Properties: Kettle removable from the base, wireless

360° contact connection Safe carrying handle Covered heating element

Illuminated base during operation

Temperature range to: 100 °C
 Colour: Silver Black
 Limescale filter: yes

Can be removed

• Double-walled:

No

• Size: W 160 x D 230 x H 235 mm

• Weight: 1.3 kg







## Kettle 1,7LGL **Add on Products**