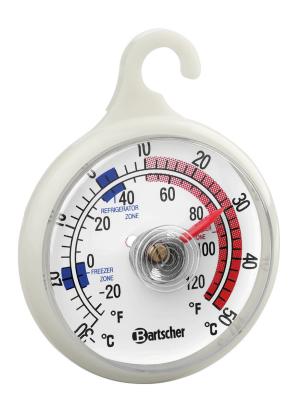

## Thermometer A500

- ► Temperature range:
  - √ -30 °C to 50 °C
  - √ -20 °F to 120 °F

With suspension device

## Features

• Application area: Canteens

Refrigeration cell Freezer cell Refrigerated rooms -30 °C to 50 °C

Temperature range: -30 °C to 50 °C
Designed for: Room temperature measurements

Refrigerators / upright freezers

Temperature monitoring during transport and storage Temperature range also in Fahrenheit

With suspension device

White

• Including:

· Colour:

• Properties:

Temperature measurement units:
°C
°F
Material:
Plastic

Material:Important information:

• Size of display field: Ø 45 mm

▶ Continue on the next page

## Thermometer A500

Design:With temperature sensor:Battery:

Analogue No

W 51 x D 13 x H 66 mm

• Size: • Weight: 0.01 kg