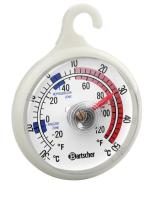

## Thermometer A500

- ► Temperature range:
  - √ -30 °C to 50 °C
  - √ -20 °F to 120 °F

With suspension device

## Features

• Application area: Canteens

Refrigeration cell Freezer cell Refrigerated rooms -30 °C to 50 °C

Temperature range: -30 °C to 50 °C
Designed for: Room temperature measurements

Refrigerators / upright freezers

Temperature monitoring during transport and storage Temperature range also in Fahrenheit

With suspension device

White

• Including:

· Colour:

• Properties:

Temperature measurement units:
°C
°F
Material:
Plastic

Material:Important information:

• Size of display field: Ø 45 mm

▶ Continue on the next page

## Thermometer A500

Design:With temperature sensor:Battery:

Analogue No

W 51 x D 13 x H 66 mm

• Size: • Weight: 0.01 kg