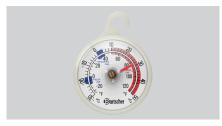

## Thermometer A500

- ► Temperature range:
  - √ -30 °C to 50 °C
  - √ -20 °F to 120 °F

With suspension device

## Features

• Application area: Canteens

Refrigeration cell Freezer cell Refrigerated rooms -30 °C to 50 °C

Temperature range: -30 °C to 50 °C
Designed for: Room temperature measurements

Refrigerators / upright freezers

Temperature monitoring during transport and storage Temperature range also in Fahrenheit

With suspension device

White

• Including:

· Colour:

• Properties:

Temperature measurement units:
°C
°F
Material:
Plastic

Material:Important information:

• Size of display field: Ø 45 mm

▶ Continue on the next page

## Thermometer A500

Design:With temperature sensor:Battery:

Analogue No

W 51 x D 13 x H 66 mm

• Size: • Weight: 0.01 kg