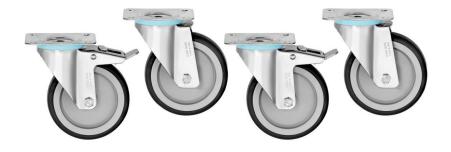

## Swivel castors 4S900

- Designed for devices of the 900 Master series
  - ✓ Load-bearing capacity, each: up to max. 100 kg
- ▶ 4 swivel casters, 2 with brakes

## **Features**

Swivel casters: 4 swivel casters, 2 with brake
Diameter casters: 125 mm

 Load-bearing capacity max., each: 100 kg
Material: Plastic Rubber coated

Important information:

• Size: W 145 x D 155 x H 160 mm