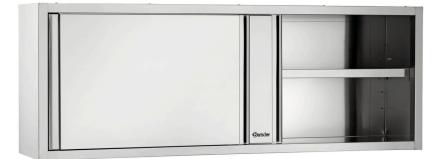

## Wall cupboard SID 400, W1600

## Description

## Features

| <ul> <li>Door hinge side can be changed:</li> </ul>      | Yes                          |  |
|----------------------------------------------------------|------------------------------|--|
| <ul> <li>Type of door:</li> </ul>                        | Sliding door(s)              |  |
| <ul> <li>Design intermediate shelf:</li> </ul>           | Full-surface                 |  |
| <ul> <li>Intermediate shelf:</li> </ul>                  | yes                          |  |
| <ul> <li>Height-adjustable immediate shelves:</li> </ul> | Yes                          |  |
| Properties:                                              | Sliding doors, sound-proofed |  |
|                                                          | Scotch-Brite sanding         |  |
| • Design:                                                | With doors                   |  |
| Design inside:                                           | 2-partitions                 |  |
| Material:                                                | Stainless steel              |  |
| <ul> <li>Important information:</li> </ul>               | -                            |  |
| Size inside:                                             | W 1597 x D 330 x H 580 mm    |  |
| Delivery state:                                          | Permanently mounted          |  |
| • Size:                                                  | W 1,600 x D 400 x H 660 mm   |  |
| • Weight:                                                | 35 kg                        |  |
|                                                          |                              |  |