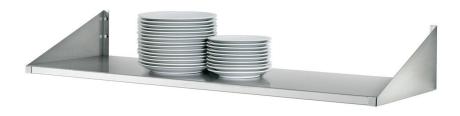

## Plate shelf 800x300, SS

#### **Features**

• Important information:

• Number of shelves: · Height-adjustable shelves: No • Design shelves: Full-surface Including: Attachment material W 800 x D 300 mm • Size Shelves: • Shelf type: Wall shelf • Material: Stainless steel

• Properties:

• Load-bearing capacity max.: 60 kg • Set comprises: 1 plate board 2 side panels Attachment material

• Delivery state: Building kit (simple assembly) • Assembly type: Connecting system • Size: W 800 x D 300 x H 300 mm • Weight: 3.2 kg