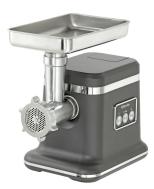

# Meat grinder FW10

### Features

| Power load:                                    | 0,85 kW   230 V   50/60 Hz                              |
|------------------------------------------------|---------------------------------------------------------|
| Material:                                      | Plastic                                                 |
| <ul> <li>Important information:</li> </ul>     | -                                                       |
| Equipment connection:                          | Pluggable                                               |
| Output max.:                                   | 10 kg / hour                                            |
| Reverse run:                                   | Yes                                                     |
| Unger system:                                  | No                                                      |
| <ul> <li>Removeable grinder funnel:</li> </ul> | Yes                                                     |
| <ul> <li>Removeable grinder:</li> </ul>        | Yes                                                     |
| <ul> <li>Removeable mincer:</li> </ul>         | yes                                                     |
| <ul> <li>Ventilated motor:</li> </ul>          | No                                                      |
| <ul> <li>Overload protection:</li> </ul>       | Yes                                                     |
| ON/OFF switch:                                 | Yes                                                     |
| Control lamp:                                  | -                                                       |
| Colour:                                        | Grey                                                    |
| Properties:                                    | Integrated compartment for storing the perforated disks |
| Including:                                     | 1 stainless steel knife, 4-wing                         |

#### • Including:

- Diameter disks:
- Material grinder funnel:
- Size:
- Weight:

1 kebbe attachment (oriental dish) 1 cookie attachment 1 stamper 1 sausage filling horn 3 perforated disks (3 mm, 4.8 mm, 8 mm) 62 mm Stainless steel / cast aluminium W 350 x D 205 x H 340 mm 5 kg