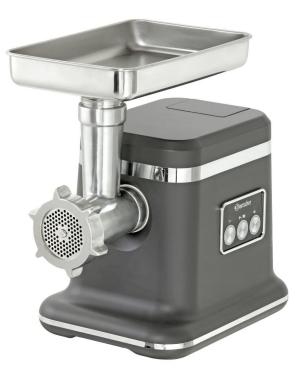

# Meat grinder FW10

### Features

| Power load:                                    | 0,85 kW   230 V   50/60 Hz                              |
|------------------------------------------------|---------------------------------------------------------|
| Material:                                      | Plastic                                                 |
| <ul> <li>Important information:</li> </ul>     | -                                                       |
| Equipment connection:                          | Pluggable                                               |
| Output max.:                                   | 10 kg / hour                                            |
| Reverse run:                                   | Yes                                                     |
| Unger system:                                  | No                                                      |
| <ul> <li>Removeable grinder funnel:</li> </ul> | Yes                                                     |
| <ul> <li>Removeable grinder:</li> </ul>        | Yes                                                     |
| <ul> <li>Removeable mincer:</li> </ul>         | yes                                                     |
| <ul> <li>Ventilated motor:</li> </ul>          | No                                                      |
| <ul> <li>Overload protection:</li> </ul>       | Yes                                                     |
| ON/OFF switch:                                 | Yes                                                     |
| Control lamp:                                  | -                                                       |
| Colour:                                        | Grey                                                    |
| Properties:                                    | Integrated compartment for storing the perforated disks |
| Including:                                     | 1 stainless steel knife, 4-wing                         |

#### • Including:

- Diameter disks:
- Material grinder funnel:
- Size:
- Weight:

1 kebbe attachment (oriental dish) 1 cookie attachment 1 stamper 1 sausage filling horn 3 perforated disks (3 mm, 4.8 mm, 8 mm) 62 mm Stainless steel / cast aluminium W 350 x D 205 x H 340 mm 5 kg