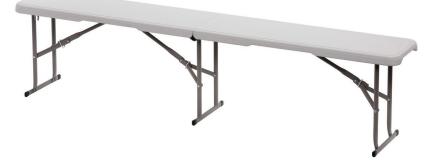

## Multi-bench 1820-W

Fold-down bench with sturdy plastic surface
Compact – Lightweight – Stable

Safety locking system

The perfect combination
Multi-bank 1820-W + multi-table 1830-W

### Description

The stable fold-down bench with a durable plastic surface can be used for many different purposes quickly thanks to its lightweight and compact design.

#### Carrying handle:

- Colour:
- Load-bearing capacity max.:
- Properties:
- Important information:
- Material:
- Material feet:
- Size:
- Weight:

Yes White 300 kg Can be folded Safety locking system UV protected

Plastic HDPE Steel, painted Powder coated Rubber W 1,820 x D 280 x H 435 mm 7.6 kg