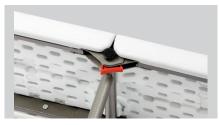

#### Carrying handle:

- Colour:
- Load-bearing capacity max.:
- Properties:
- Important information:
- Material:
- Material feet:
- Size:
- Weight:

Yes White 300 kg Can be folded Safety locking system UV protected

Plastic HDPE Steel, painted Powder coated Rubber W 1,820 x D 280 x H 435 mm 7.6 kg