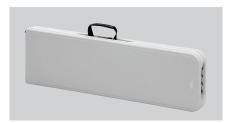

## Multi-bench 1820-W

Fold-down bench with sturdy plastic surface
Compact – Lightweight – Stable

Safety locking system

The perfect combination
Multi-bank 1820-W + multi-table 1830-W

### Description

The stable fold-down bench with a durable plastic surface can be used for many different purposes quickly thanks to its lightweight and compact design.

#### Carrying handle:

- Colour:
- Load-bearing capacity max.:
- Properties:
- Important information:
- Material:
- Material feet:
- Size:
- Weight:

Yes White 300 kg Can be folded Safety locking system UV protected

Plastic HDPE Steel, painted Powder coated Rubber W 1,820 x D 280 x H 435 mm 7.6 kg