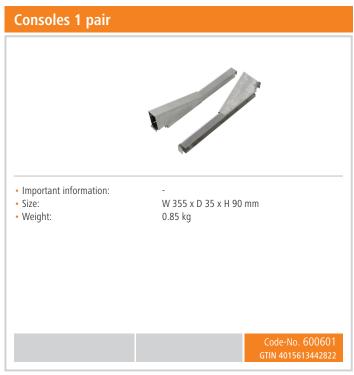

# 1 pair of adjusting bars, 530mm · Important information: • Size: W 55 x D 530 x H 10 mm • Weight: 0.92 kg