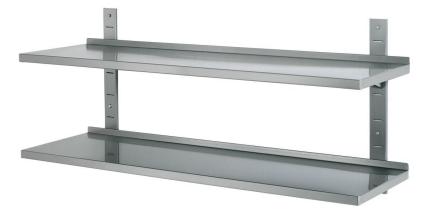

# Wall-mounting shelf 1200x355x27, SS

#### Features

GΒ

04/2024 1/3

| Modular kit principle - required for installation:     | 1 to 2 wall shelves - available in many sizes<br>1 pair of brackets (per wall shelf)<br>1 pair adjustment rails |
|--------------------------------------------------------|-----------------------------------------------------------------------------------------------------------------|
| Delivery state:                                        | Building kit (simple assembly)                                                                                  |
| Number of shelves:                                     | 1                                                                                                               |
| <ul> <li>Height-adjustable shelves:</li> </ul>         | Yes                                                                                                             |
| Assembly type:                                         | Connecting system                                                                                               |
| Design shelves:                                        | Full-surface                                                                                                    |
| <ul> <li>Including:</li> </ul>                         | -                                                                                                               |
| Size Shelves:                                          | W 1200 x D 355 mm                                                                                               |
| Shelf type:                                            | Wall shelf                                                                                                      |
| Material:                                              | Stainless steel                                                                                                 |
| Properties:                                            | -                                                                                                               |
| <ul> <li>Important information:</li> </ul>             | -                                                                                                               |
| <ul> <li>Total load-bearing capacity, max.:</li> </ul> | 120 kg                                                                                                          |
| • Size:                                                | W 1,200 x D 355 x H 27 mm                                                                                       |
| • Weight:                                              | 4.6 kg                                                                                                          |