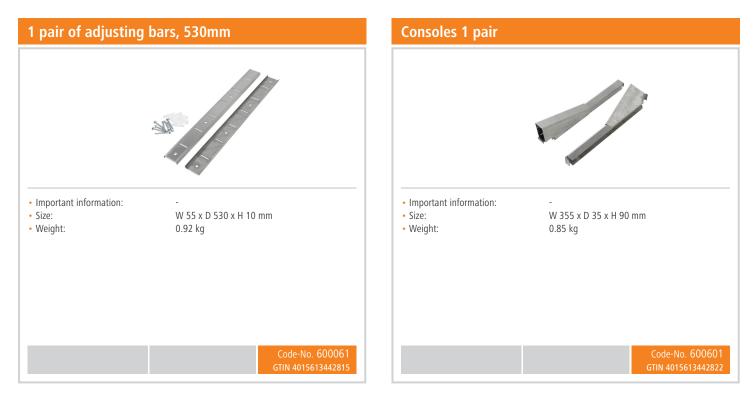

### Wall-mounting shelf 1200x355x27, SS Add on Products

## Wall-mounting shelf 1200x355x27, SS Add on Products