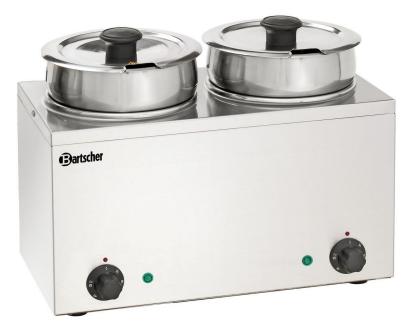

## Bain-Marie Hotpot, 2x pot, 3.5 L

- Content: 2 x 3.5 litres
  Pots with separate controls
  Temperature range: 35°C to 95°C
  2 removable pots
  Material: CNS 18/10
- 2 removable lidsWith ladle cut-out

### Description

Gently heats and keeps food warm based on the bain-marie principle. The Bain-Marie Hotpot is perfect for delicate foods such as sauces, soups or stews. The high-quality stainless steel pots can each hold up to 3.5 litres and can be removed for easy cleaning.

#### • Content, each:

- Power load:
- Temperature range:
- Material:
- Important information:
- Number of pots:
- Size:
- Weight:

3.5 litres 0,3 kW | 230 V | 50/60 Hz 35 °C to 95 °C Stainless steel

2 can be controlled separately W 415 x D 240 x H 320 mm 6.2 kg