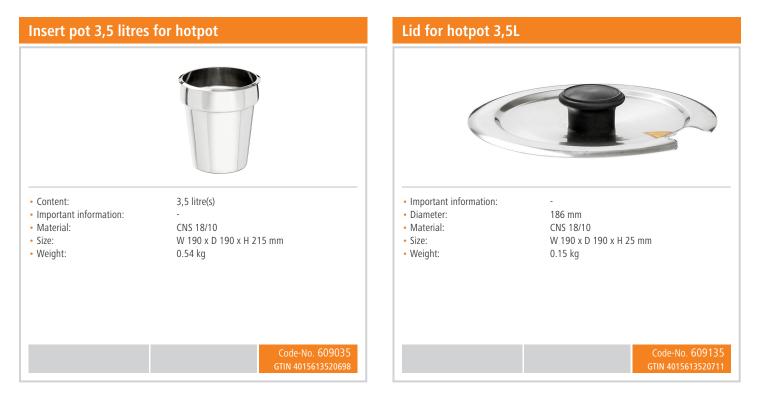

pot, 3.5 L



- Content: 2 x 3.5 litres
  Pots with separate controls
  Temperature range: 35°C to 95°C
  2 removable pots
  Material: CNS 18/10
- 2 removable lidsWith ladle cut-out

### Description

Gently heats and keeps food warm based on the bain-marie principle. The Bain-Marie Hotpot is perfect for delicate foods such as sauces, soups or stews. The high-quality stainless steel pots can each hold up to 3.5 litres and can be removed for easy cleaning.

#### **Features**

#### • Content, each:

- Power load:
- Temperature range:
- Material:
- Important information:
- Number of pots:
- Size:
- Weight:

3.5 litres 0,3 kW | 230 V | 50/60 Hz 35 °C to 95 °C Stainless steel

2 can be controlled separately W 415 x D 240 x H 320 mm 6.2 kg





# Bain-Marie Hotpot, 2x pot, 3.5 L Add on Products