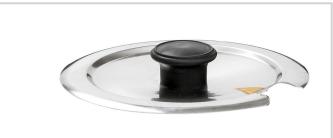

### Lid for hotpot 3,5L

186 mm

CNS 18/10

• Important information:

• Diameter:

• Material:

• Size:

W 190 x D 190 x H 25 mm • Weight:

0.15 kg

Code-No. 609135 GTIN 4015613520711