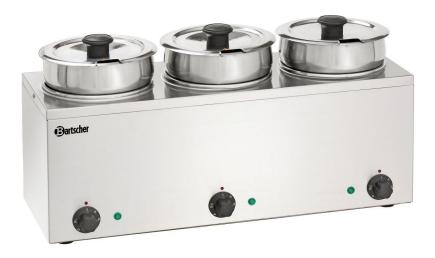

## Bain-Marie Hotpot, 3x pot, 3.5 L

- Content: 3 x 3.5 litres
  - ✓ Pots with separate controls
- ► Temperature range: 35°C to 95°C
- ▶ 3 removable pots
  - ✓ Material: CNS 18/10
- > 3 removable lids
  - ✓ With ladle cut-out

#### Description

Gently heats and keeps food warm based on the bain-marie principle. The Bain-Marie Hotpot is perfect for delicate foods such as sauces, soups or stews. The high-quality stainless steel pots can each hold up to 3.5 litres and can be removed for easy cleaning.

#### **Features**

• Content, each:

• Power load:

• Temperature range:

· Number of pots:

• Material:

• Important information:

• Size: • Weight:

Stainless steel

W 610 x D 240 x H 320 mm 9 kg

35 °C to 95 °C

3.5 litres

0,45 kW | 230 V | 50/60 Hz

can be controlled separately