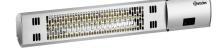

### Heater W2000 E

Can be used inside and outside

Heating tubes: 1 x 2 kW

- Includes:
  - ✓ 1 remote control
  - ✓ 1 wall holder for flexible assembly: Can be turned by up to 90°, can be tilted by 90°

#### Description

The ideal source of heat for inside and outside. The heating tubes of this powerful heater immediately generate a pleasant warmth.

#### **Features**

• Power load:

• ON/OFF switch: • Cable:

• Heated tubes:

• Heat source: • Can be used in:

• Design: • Operating mode: • Properties:

• Material:

• Important information:

• Including:

• Heating radius: · Protection class:

• Digital display:

2 kW | 230 V | 50/60 Hz

Output behind on spot Length 1.7 metres 1 x 2 kW Infrared heated tube(s)

Inner and outer area Wall-mounting Electro

Aluminium

1 remote control

1 wall holder for flexible assembly: can be turned by up to 90°, can

be tilted by 90°

2 m IP54 Yes

▶ Continue on the next page

## Heater W2000 E

• Size: W 615 x D 60 x H 100 mm 1.6 kg

• Weight: