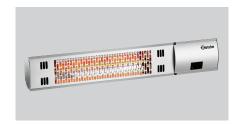

### Heater W2000 E

Can be used inside and outside

Heating tubes: 1 x 2 kW

- Includes:
  - ✓ 1 remote control
  - ✓ 1 wall holder for flexible assembly: Can be turned by up to 90°, can be tilted by 90°

#### Description

The ideal source of heat for inside and outside. The heating tubes of this powerful heater immediately generate a pleasant warmth.

#### **Features**

• Power load:

• ON/OFF switch: • Cable:

• Heated tubes:

• Heat source: • Can be used in:

• Design: • Operating mode: • Properties:

• Material:

• Important information:

• Including:

• Heating radius: · Protection class:

• Digital display:

2 kW | 230 V | 50/60 Hz

Output behind on spot Length 1.7 metres 1 x 2 kW Infrared heated tube(s)

Inner and outer area Wall-mounting Electro

Aluminium

1 remote control

1 wall holder for flexible assembly: can be turned by up to 90°, can

be tilted by 90°

2 m IP54 Yes

▶ Continue on the next page

## Heater W2000 E

• Size: W 615 x D 60 x H 100 mm 1.6 kg

• Weight: