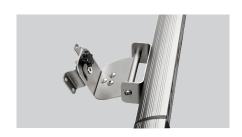

### Heater W2000 E

Can be used inside and outside

Heating tubes: 1 x 2 kW

- Includes:
  - ✓ 1 remote control
  - ✓ 1 wall holder for flexible assembly: Can be turned by up to 90°, can be tilted by 90°

Aluminium

1 remote control

1 wall holder for flexible assembly: can be turned by up to 90°, can

be tilted by 90°

2 m IP54 Yes

▶ Continue on the next page