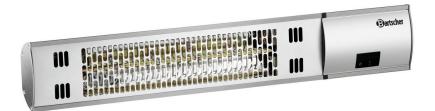

### Heater W2000 E

Can be used inside and outside

Heating tubes: 1 x 2 kW

- Includes:
  - ✓ 1 remote control
  - ✓ 1 wall holder for flexible assembly: Can be turned by up to 90°, can be tilted by 90°

#### Description

The ideal source of heat for inside and outside. The heating tubes of this powerful heater immediately generate a pleasant warmth.

#### **Features**

• Power load:

• ON/OFF switch: • Cable:

• Heated tubes:

• Heat source: • Can be used in:

• Design: • Operating mode: • Properties:

• Material:

• Important information:

• Including:

• Heating radius: · Protection class:

• Digital display:

2 kW | 230 V | 50/60 Hz

Output behind on spot Length 1.7 metres 1 x 2 kW Infrared heated tube(s)

Inner and outer area Wall-mounting Electro

Aluminium

1 remote control

1 wall holder for flexible assembly: can be turned by up to 90°, can

be tilted by 90°

2 m IP54 Yes

▶ Continue on the next page

## Heater W2000 E

• Size: W 615 x D 60 x H 100 mm 1.6 kg

• Weight: