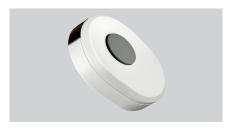

### Heater W2000 E

Can be used inside and outside

Heating tubes: 1 x 2 kW

- Includes:
  - ✓ 1 remote control
  - ✓ 1 wall holder for flexible assembly: Can be turned by up to 90°, can be tilted by 90°

Aluminium

1 remote control

1 wall holder for flexible assembly: can be turned by up to 90°, can

be tilted by 90°

2 m IP54 Yes

▶ Continue on the next page