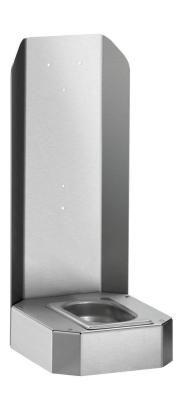

## **Disinfection station XS1 480**

### Description

Whether on a table or counter or mounted to the wall – thanks to the slim design, this disinfection station with drip tray can be set up anywhere. The optional disinfectant dispenser finishes off the hygiene set.

- Disinfection station for a table, counter, or for wall mounting
  - Disinfectant dispenser device

Available as an option
Øritscher disinfectant dispenser PS 1L-W

Integrated drip tray Can be removed

Stainless steel Yes Silver -Disinfectant dispenser Yes Permanently mounted Table-top unit Wall-mounting Bartscher Disinfectant dispenser PS 1L-W Predrilled holes for wall mounting Removeable drip tray Attachment material W 195 x D 235 x H 470 mm 2.7 kg