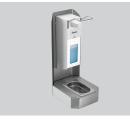

## **Disinfection station XS1 480**

### Description

Whether on a table or counter or mounted to the wall – thanks to the slim design, this disinfection station with drip tray can be set up anywhere. The optional disinfectant dispenser finishes off the hygiene set.

- Disinfection station for a table, counter, or for wall mounting
  - Disinfectant dispenser device

Available as an option
Øritscher disinfectant dispenser PS 1L-W

Integrated drip tray Can be removed

Stainless steel Yes Silver -Disinfectant dispenser Yes Permanently mounted Table-top unit Wall-mounting Bartscher Disinfectant dispenser PS 1L-W Predrilled holes for wall mounting Removeable drip tray Attachment material W 195 x D 235 x H 470 mm 2.7 kg