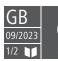

### Description

Whether on a table or counter or mounted to the wall – thanks to the slim design, this disinfection station with drip tray can be set up anywhere. The optional disinfectant dispenser finishes off the hygiene set.

- Disinfection station for a table, counter, or for wall mounting
  - Disinfectant dispenser device

Available as an option
Øritscher disinfectant dispenser PS 1L-W

Integrated drip tray Can be removed

#### • Material:

- Disinfectant dispenser device:
- Colour:
- Important information:
- Not included in delivery:
- Integrated drip tray:Delivery state:
- Model:
- WOUEI.
- Designed for:
- Properties:
- Including:
- Size:
- Weight:

Stainless steel Yes Silver -Disinfectant dispenser Yes Permanently mounted Table-top unit Wall-mounting Bartscher Disinfectant dispenser PS 1L-W Predrilled holes for wall mounting Removeable drip tray Attachment material W 195 x D 235 x H 470 mm 2.7 kg