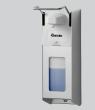

### Description

Whether on a table or counter or mounted to the wall – thanks to the slim design, this disinfection station with drip tray can be set up anywhere. The optional disinfectant dispenser finishes off the hygiene set.

- Disinfection station for a table, counter, or for wall mounting
  - Disinfectant dispenser device

Available as an option
Øritscher disinfectant dispenser PS 1L-W

Integrated drip tray Can be removed

Stainless steel Yes Silver -Disinfectant dispenser Yes Permanently mounted Table-top unit Wall-mounting Bartscher Disinfectant dispenser PS 1L-W Predrilled holes for wall mounting Removeable drip tray Attachment material W 195 x D 235 x H 470 mm 2.7 kg