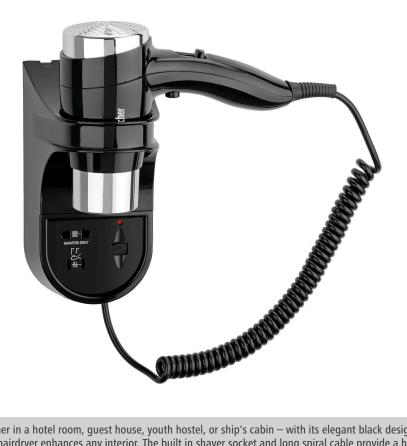

## Hotel hairdryer 1600SR

Whether in a hotel room, guest house, youth hostel, or ship's cabin – with its elegant black design, this hotel hairdryer enhances any interior. The built in shaver socket and long spiral cable provide a high level of flexibility.

Black / silver

3-level

Wall-mounting