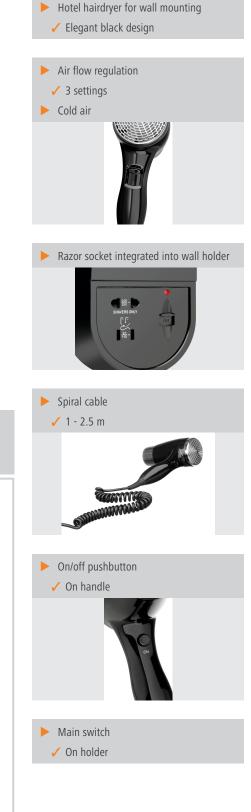

## Hotel hairdryer 1600SR

Whether in a hotel room, guest house, youth hostel, or ship's cabin – with its elegant black design, this hotel hairdryer enhances any interior. The built in shaver socket and long spiral cable provide a high level of flexibility.

## Colour:

- Model:
- Air flow regulation:
- Temperature control:
- Cold air:
- Shaver socket:
- Type of cable:
- Length cable:
- Protection class:On/off pushbutton:
- On/on pushbutton.
- Master switch:
- Including:
- Power load:
- Material:
- Important information:
- Size:
- Weight:

| 5 10101                       |
|-------------------------------|
| Can be regulated via air flow |
| Yes                           |
| yes                           |
| 110 V and 230 V               |
| Spiral cable                  |
| 1 - 2.5 m                     |
| 2                             |
| yes                           |
| On handle                     |
| yes                           |
| On wall holder                |
| Attachment material           |
| Wall holder                   |
| 1,6 kW   230 V   50/60 Hz     |
| Plastic                       |
| -                             |
| W 265 x D 205 x H 105 mm      |
| 1.2 kg                        |
| -                             |

Black / silver

3-level

Wall-mounting