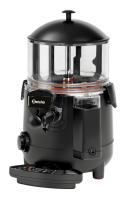

## Chocolate dispenser 5L

Description

Perfect enjoyment: Heat up chocolate and keep it warm without burning it and without lumps.

## Chocolate dispenser 5L

• Temperature control: Up to max. 85°C

Overheating protection:ON/OFF switch: Yes Yes • Colour: Black

• Designed for: Heating and keeping hot chocolate warm

• Material mixer: Stainless steel • Material mixer blades:

Plastic W 288 x D 420 x H 465 mm • Size:

• Weight: 7.2 kg