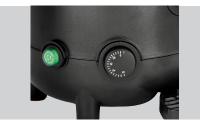

1 kW | 230 V | 50 Hz 30 °C to 85 °C Electronic Toggle ON/OFF

Stepless

▶ Designed for: Heating chocolate and keeping it warm

▶ Volume: 5 litres

- ▶ Continuous temperature control
  - ✓ Temperature range: 0°C to 85°C
- On/off switch with control light