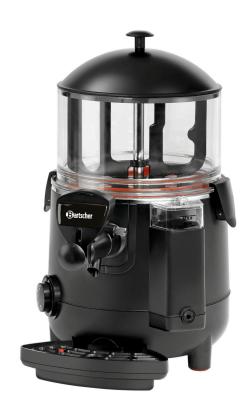

## Chocolate dispenser 5L

Description

Perfect enjoyment: Heat up chocolate and keep it warm without burning it and without lumps.

## **Features**

• Content: · Material: Plastic

10 cm

• Glasses / cup height max.:

• Important information:

· Including:

• Properties:

• Integrated drip tray:

• Power load: • Temperature range: • Control unit:

• Control lamp: • Temperature control: 5 litre(s)

Polycarbonate Stainless steel

Tube brush

Drain cock, detachable

Drip tray with filling level sensor Heated based on water bath principle

1 kW | 230 V | 50 Hz 30 °C to 85 °C Electronic Toggle ON/OFF

Stepless

▶ Designed for: Heating chocolate and keeping it warm

▶ Volume: 5 litres

- ▶ Continuous temperature control
  - ✓ Temperature range: 0°C to 85°C
- On/off switch with control light

- ► Stainless steel stirrer
- Rotating stirrer blade plastic

- Heating via water bath principle
- Water tank with min./max. marking

▶ Continue on the next page

## Chocolate dispenser 5L

• Temperature control: Up to max. 85°C

Overheating protection:ON/OFF switch: Yes Yes • Colour: Black

• Designed for: Heating and keeping hot chocolate warm

• Material mixer: Stainless steel • Material mixer blades:

Plastic W 288 x D 420 x H 465 mm • Size:

• Weight: 7.2 kg