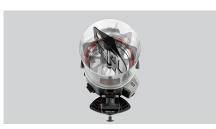

- ► Stainless steel stirrer
- Rotating stirrer blade plastic

- Heating via water bath principle
- Water tank with min./max. marking

▶ Continue on the next page