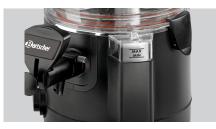

## Chocolate dispenser 5L

Description

Perfect enjoyment: Heat up chocolate and keep it warm without burning it and without lumps.

## **Features**

• Content: · Material: Plastic

10 cm

• Glasses / cup height max.:

• Important information:

· Including:

• Properties:

• Integrated drip tray:

• Power load: • Temperature range: • Control unit:

• Control lamp: • Temperature control: 5 litre(s)

Polycarbonate Stainless steel

Tube brush

Drain cock, detachable

Drip tray with filling level sensor Heated based on water bath principle

1 kW | 230 V | 50 Hz 30 °C to 85 °C Electronic Toggle ON/OFF

Stepless

▶ Designed for: Heating chocolate and keeping it warm

▶ Volume: 5 litres

- ▶ Continuous temperature control
  - ✓ Temperature range: 0°C to 85°C
- On/off switch with control light

- ► Stainless steel stirrer
- Rotating stirrer blade plastic

- Heating via water bath principle
- Water tank with min./max. marking

▶ Continue on the next page