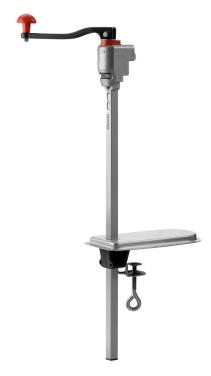

## Can opener KB565

Description

The table-top can opener in height-adjustable design allows the opening of even very large cans up to a height of 56.5cm. The crank drive with spring mechanism allows easy and user-friendly operation.

## **Features**

Material of knife:
 Size utility space:
 Can height max.:
 Material:
 Stainless steel
 Plastic

Important information:Including:Knife

Transport wheel
Model: Clip attachment (prepared for screw attachment)

Crank drive with spring mechanism Tabletop gauge max.: 60 mm

• Material surface: Stainless steel

Height-adjustable:

• Size: W 125 x D 290 x H 780 mm

• Weight: 2.1 kg

- ► Can opener with spring mechanism
  - ✓ Maximum can height 565 mm
- Clamp fastening
  - ✓ Worktop thickness up to 60 mm
- Work surface
  - ✓ Stainless steel
  - ✓ Dimensions: W 131 x D 294 mm