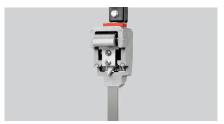

## **Features**

Material of knife:
 Size utility space:
 Can height max.:
 Material:
 Stainless steel
 Plastic

Important information:Including:Knife

Transport wheel
Model: Clip attachment (prepared for screw attachment)

Crank drive with spring mechanism Tabletop gauge max.: 60 mm

• Material surface: Stainless steel

Height-adjustable:

• Size: W 125 x D 290 x H 780 mm

• Weight: 2.1 kg

- ► Can opener with spring mechanism
  - ✓ Maximum can height 565 mm
- Clamp fastening
  - ✓ Worktop thickness up to 60 mm
- Work surface
  - ✓ Stainless steel
  - ✓ Dimensions: W 131 x D 294 mm