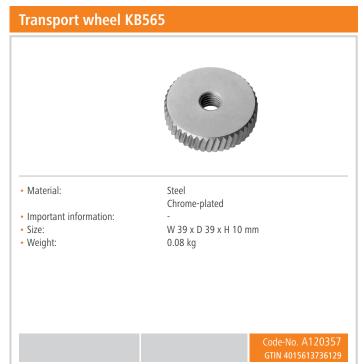

## **Features**

Material of knife:
 Size utility space:
 Can height max.:
 Material:
 Stainless steel
 Plastic

Important information:Including:Knife

Transport wheel
Model: Clip attachment (prepared for screw attachment)