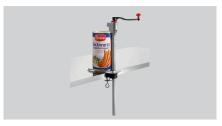

## Can opener KB565

Description

The table-top can opener in height-adjustable design allows the opening of even very large cans up to a height of 56.5cm. The crank drive with spring mechanism allows easy and user-friendly operation.

Crank drive with spring mechanism Tabletop gauge max.: 60 mm

• Material surface: Stainless steel

Height-adjustable:

• Size: W 125 x D 290 x H 780 mm

• Weight: 2.1 kg

- ► Can opener with spring mechanism
  - ✓ Maximum can height 565 mm
- Clamp fastening
  - ✓ Worktop thickness up to 60 mm
- Work surface
  - ✓ Stainless steel
  - ✓ Dimensions: W 131 x D 294 mm