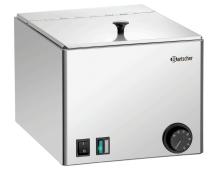

## Sausage warmer 1KA10-FM

## Description

Thanks to the storage rack, the sausages are kept nice and warm in a steam bath. The permanently fixed hinged lid ensures easy operation.

- Fixed hinged lid
  - ✓ For easy operation
  - ✓ Lid can be easily removed using knurled screws

- Storage rack to keep sausages warm in a gentle way
  - ✓ Can be removed

- 1 bowl
  - ✓ Dimensions: W 240 x D 300 x 150 mm

## **Features**

1 kW | 230 V | 50/60 Hz • Power load: W 240 x D 300 x H 150 mm • Size basin: · Number of tanks: 1

• Height with open lid:

465 • Temperature range: 30 °C to 90 °C • Control unit: Electronic Toggle • Control lamp: Heat up

ON/OFF • Temperature control: Thermostatic • Thermostat: Yes • Drain cock: No

• Properties: Rack for sausages, removable

Fixed lid, folding

Yes

Cover easily removed using knurled screws

▶ Continue on the next page

## Sausage warmer 1KA10-FM

• Material: Stainless steel

Important information:Size:

W 270 x D 360 x H 240 mm

• Weight: 6