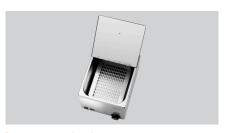

## Description

Thanks to the storage rack, the sausages are kept nice and warm in a steam bath. The permanently fixed hinged lid ensures easy operation.

- Fixed hinged lid
  - ✓ For easy operation
  - ✓ Lid can be easily removed using knurled screws

- Storage rack to keep sausages warm in a gentle way
  - ✓ Can be removed

- 1 bowl
  - ✓ Dimensions: W 240 x D 300 x 150 mm