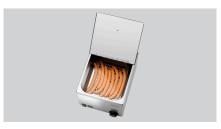

## Description

Thanks to the storage rack, the sausages are kept nice and warm in a steam bath. The permanently fixed hinged lid ensures easy operation.

- Fixed hinged lid
  - ✓ For easy operation
  - ✓ Lid can be easily removed using knurled screws

- Storage rack to keep sausages warm in a gentle way
  - ✓ Can be removed

- 1 bowl
  - ✓ Dimensions: W 240 x D 300 x 150 mm