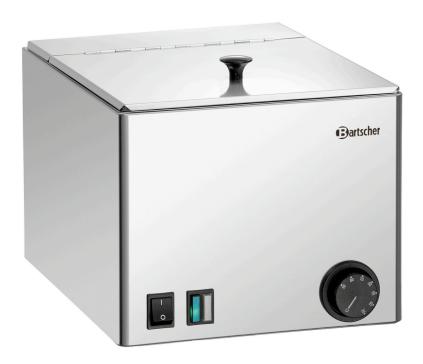

## **Features**

1 kW | 230 V | 50/60 Hz • Power load: W 240 x D 300 x H 150 mm • Size basin: · Number of tanks: 1

• Height with open lid:

465 • Temperature range: 30 °C to 90 °C • Control unit: Electronic Toggle • Control lamp: Heat up

ON/OFF • Temperature control: Thermostatic • Thermostat: Yes • Drain cock: No

• Properties: Rack for sausages, removable

Fixed lid, folding

Yes

Cover easily removed using knurled screws

▶ Continue on the next page

• ON/OFF switch:

· Including:

## Sausage warmer 1KA10-FM

• Material: Stainless steel

Important information:Size:

W 270 x D 360 x H 240 mm

• Weight: 6