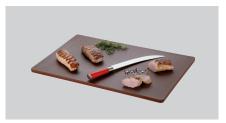

## Cutting board 60x40 BR

- A focus on hygiene
  - ✓ Chopping boards in different colours to indicate the different food groups

- ▶ Brown chopping board
  - ✓ For cooked meat
  - ✓ Chopping surface: 600 x 400 mm

## Description

The focus is on hygiene with these 60 x 40 cm chopping boards — differently coloured chopping boards for the different food groups. This HACCP-compliant brown chopping board is designed for chopping cooked meat.