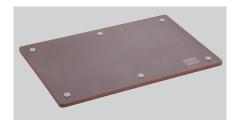

## Cutting board 60x40 BR

- A focus on hygiene
  - ✓ Chopping boards in different colours to indicate the different food groups

- ▶ Brown chopping board
  - ✓ For cooked meat
  - ✓ Chopping surface: 600 x 400 mm

- Board thickness: 16 mm
  - ✓ Dishwasher-safe
- ► Food-safe
- ► HACCP compliant

- ► Six rubber feet
  - ✓ Anti-slip

## Description

The focus is on hygiene with these 60 x 40 cm chopping boards — differently coloured chopping boards for the different food groups. This HACCP-compliant brown chopping board is designed for chopping cooked meat.

## **Features**

- Juice groove:
- Colour:

• Including: · Board thickness:

• Size:

 Material: • Stopper edge: Properties:

• Important information: Cutting surface:

Brown Polyethylene 6 rubber feet, anti-slip

No

**HACCP** compliant Food-safe Shock and cut-proof Dishwasher-suitable Gentle on blades Taste and smell-neutral

600 x 400 mm

W 600 x D 400 x H 20 mm

· Weight: