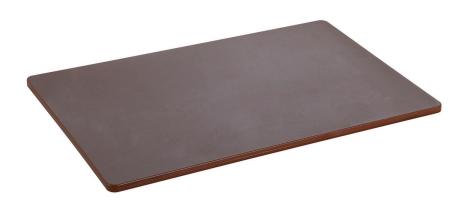

## Cutting board 60x40 BR

- A focus on hygiene
  - ✓ Chopping boards in different colours to indicate the different food groups

- ▶ Brown chopping board
  - ✓ For cooked meat
  - ✓ Chopping surface: 600 x 400 mm

## Description

The focus is on hygiene with these 60 x 40 cm chopping boards — differently coloured chopping boards for the different food groups. This HACCP-compliant brown chopping board is designed for chopping cooked meat.