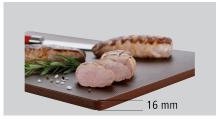

- Board thickness: 16 mm
  - ✓ Dishwasher-safe
- ► Food-safe
- ► HACCP compliant

- ► Six rubber feet
  - ✓ Anti-slip

## **Features**

- Juice groove:
- Colour:

• Including: · Board thickness:

• Size:

 Material: • Stopper edge: Properties:

• Important information: Cutting surface:

Brown Polyethylene 6 rubber feet, anti-slip