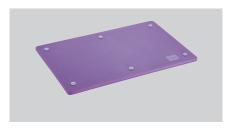

## Description

The focus is on hygiene with these 60 x 40 cm chopping boards – differently coloured chopping boards for the different food groups. This HACCP-compliant purple chopping board is designed for chopping allergen-free foods.

## **Features**

- Material:
- Juice groove:
- · Colour:
- Important information:
- Stopper edge:
- Properties:

- Cutting surface:
- Including:
- · Board thickness:
- Size:
- · Weight:

- Polyethylene
- No
- Lilac
- No
  - Taste and smell-neutral **HACCP** compliant
  - Food-safe
  - Shock and cut-proof Gentle on blades Dishwasher-suitable 6 rubber feet, anti-slip
- 600 x 400 mm
- W 600 x D 400 x H 20 mm

- A focus on hygiene
  - ✓ Chopping boards in different colours to indicate the different food groups

- ▶ Purple chopping board
  - ✓ For allergen-free foods
  - ✓ Chopping surface: 600 x 400 mm

- Board thickness: 16 mm
  - ✓ Dishwasher-safe
- ► Food-safe
- ► HACCP compliant