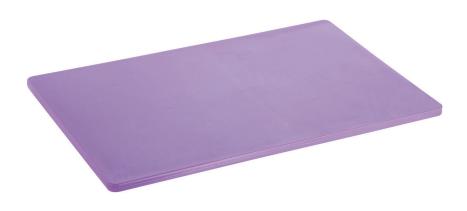

## Description

The focus is on hygiene with these 60 x 40 cm chopping boards – differently coloured chopping boards for the different food groups. This HACCP-compliant purple chopping board is designed for chopping allergen-free foods.

- A focus on hygiene
  - ✓ Chopping boards in different colours to indicate the different food groups

- ▶ Purple chopping board
  - ✓ For allergen-free foods
  - ✓ Chopping surface: 600 x 400 mm

- Board thickness: 16 mm
  - ✓ Dishwasher-safe
- ► Food-safe
- ► HACCP compliant