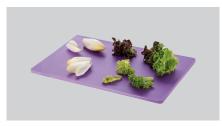

## Description

The focus is on hygiene with these 60 x 40 cm chopping boards – differently coloured chopping boards for the different food groups. This HACCP-compliant purple chopping board is designed for chopping allergen-free foods.

- A focus on hygiene
  - ✓ Chopping boards in different colours to indicate the different food groups

- ▶ Purple chopping board
  - ✓ For allergen-free foods
  - ✓ Chopping surface: 600 x 400 mm

- Board thickness: 16 mm
  - ✓ Dishwasher-safe
- ► Food-safe
- ► HACCP compliant