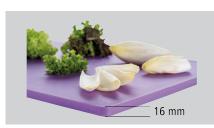

- A focus on hygiene
  - ✓ Chopping boards in different colours to indicate the different food groups

- ▶ Purple chopping board
  - ✓ For allergen-free foods
  - ✓ Chopping surface: 600 x 400 mm

- Board thickness: 16 mm
  - ✓ Dishwasher-safe
- ► Food-safe
- ► HACCP compliant