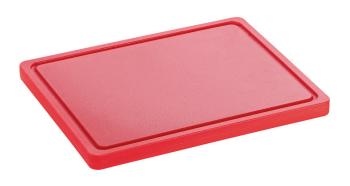

## Cutting board PRO 32x26 R-R

A focus on hygiene with the chopping board series PRO in 32 x 26 cm format – differently coloured chopping boards for the different food groups. This HACCP-compliant red chopping board is designed for chopping red meat such as beef, pork and game.

- ► A focus on hygiene chopping board series
  - ✓ Chopping boards in different colours to indicate the different food groups

- ▶ Red chopping board
  - ✓ For red meat such as beef, pork and game
  - ✓ Chopping surface: 290 x 225 mm

- Board thickness: 20 mm
  - ✓ Dishwasher-safe
- ► With juice rim
  - ✓ Food-safe
  - ✓ HACCP-compliant

- Four rubber feet
- ✓ Anti-slip