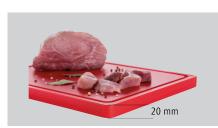

## Cutting board PRO 32x26 R-R

A focus on hygiene with the chopping board series PRO in 32 x 26 cm format – differently coloured chopping boards for the different food groups. This HACCP-compliant red chopping board is designed for chopping red meat such as beef, pork and game.

- ► A focus on hygiene chopping board series
  - ✓ Chopping boards in different colours to indicate the different food groups

- ▶ Red chopping board
  - ✓ For red meat such as beef, pork and game
  - ✓ Chopping surface: 290 x 225 mm

- Board thickness: 20 mm
  - ✓ Dishwasher-safe
- ► With juice rim
  - ✓ Food-safe
  - ✓ HACCP-compliant

- Four rubber feet
- ✓ Anti-slip