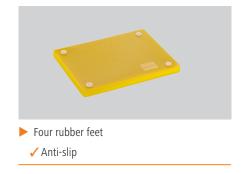

## Features

- Colour:
- Material:
- Juice groove:
  Dreparties:
- Properties:
- Important information:
- Stopper edge:
- Including:
- Cutting surface:
- Board thickness:
- Size:
- Weight:

Yellow Polyethylene yes Gentle on blades Food-safe HACCP compliant Shock and cut-proof Taste and smell-neutral Dishwasher-suitable