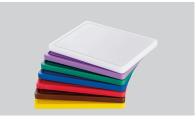

## Cutting board PRO 32x26 GE-R

- A focus on hygiene chopping board series PRO
  - Chopping boards in different colours to indicate the different food groups

Yellow chopping board
 For poultry
 Chopping surface: 290 x 225 mm