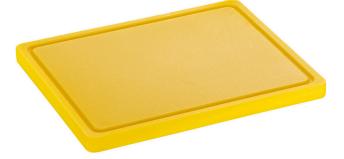

## Cutting board PRO 32x26 GE-R

- A focus on hygiene chopping board series PRO
  - Chopping boards in different colours to indicate the different food groups

Yellow chopping board
 For poultry
 Chopping surface: 290 x 225 mm

- Board thickness: 20 mm
  Dishwasher-safe
- ▶ With juice rim
  - 🗸 Food-safe
  - ✓ HACCP-compliant

## Description

A focus on hygiene with the chopping board series PRO in 32 x 26 cm format – differently coloured chopping boards for the different food groups. This HACCP-compliant yellow chopping board is designed for chopping poultry.

## Features

- Colour:
- Material:
- Juice groove:
  Dreparties:
- Properties:
- Important information:
- Stopper edge:
- Including:
- Cutting surface:
- Board thickness:
- Size:
- Weight:

Yellow Polyethylene yes Gentle on blades Food-safe HACCP compliant Shock and cut-proof Taste and smell-neutral Dishwasher-suitable