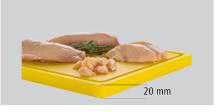

## Cutting board PRO 32x26 GE-R

- A focus on hygiene chopping board series PRO
  - Chopping boards in different colours to indicate the different food groups

Yellow chopping board
 For poultry
 Chopping surface: 290 x 225 mm

- Board thickness: 20 mm
  Dishwasher-safe
- ▶ With juice rim
  - 🗸 Food-safe
  - ✓ HACCP-compliant