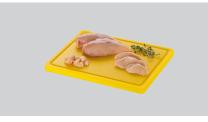

## Description

A focus on hygiene with the chopping board series PRO in 32 x 26 cm format – differently coloured chopping boards for the different food groups. This HACCP-compliant yellow chopping board is designed for chopping poultry.