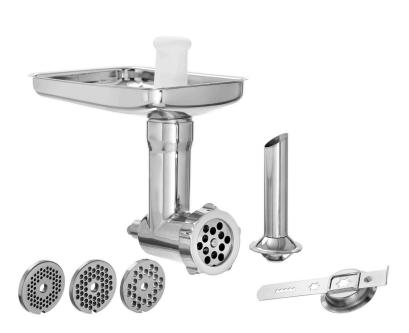

## Meat grinder set KA

- ► A really versatile meat grinder set made from stainless steel
  - ✓ Suitable for KitchenAid food processors

- > Set consists of:
  - ✓ 1 top tray
  - √ 1 stainless steel knife with 4 blades
  - √ 1 biscuit attachment
  - √ 1 plunger
  - √ 1 sausage filling horn
  - ✓ 4 perforated disks (3 mm, 4.5 mm, 6 mm, 8 mm)

## Description

Really versatile for sausage production and pastry preparation: With perforated disks in 4 different sizes, sausage stuffing horn and biscuit attachment, the meat grinder set for the KitchenAid food processor forms a complete package.

## **Features**

• Material: Stainless steel Plastic

Important information:Colour:Silver

• Matches the KitchenAid: All models in our range

• Properties:

• Set comprises: 1 attached tray

1 stainless steel knife, 4-wing 1 cookie attachment 1 sausage filling horn

4 perforated disks (3 mm, 4.5 mm, 6 mm, 8 mm)

• Size: W 152 x D 230 x H 230 mm

• Weight: 1.9 kg